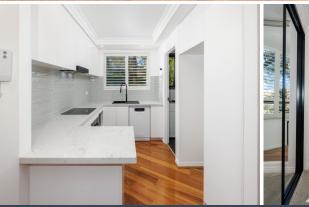

Features include:

- Open plan lounge and dining with wood floors and sliding doors opening onto a leafy balcony
- Fully renovated kitchen with stone benchtops, electric cooktop, and ample storage
- Master bedroom with generous built-in wardrobes and a luxurious renovated ensuite
- Study area/sunroom alcove off the main bedroom, perfect for a home office or relaxation
- Split system air conditioning