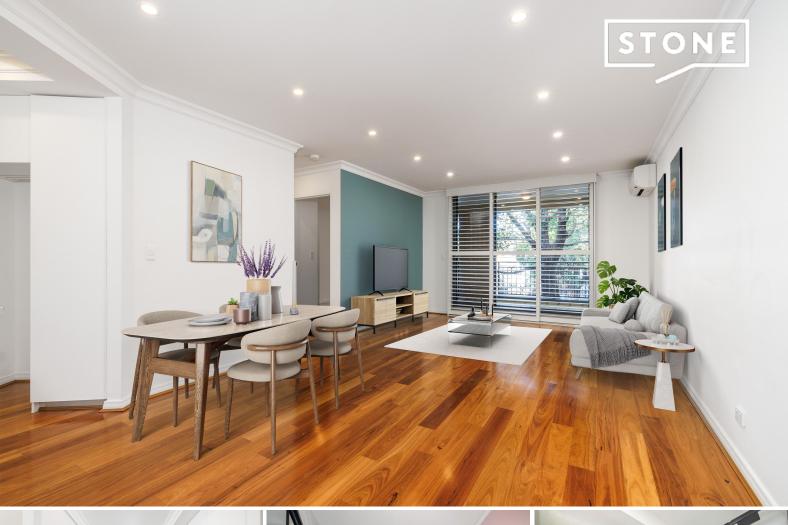

Features include:

- Open plan lounge and dining with wood floors and sliding doors opening onto a leafy balcony
- Fully renovated kitchen with stone benchtops, electric cooktop, and ample storage
- Master bedroom with generous built-in wardrobes and a luxurious renovated ensuite
- Study area/sunroom alcove off the main bedroom, perfect for a home office or relaxation
- Split system air conditioning