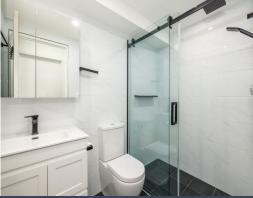

Features include:

- Open plan lounge and dining with wood floors and sliding doors opening onto a leafy balcony
- Fully renovated kitchen with stone benchtops, electric cooktop, and ample storage
- Master bedroom with generous built-in wardrobes and a luxurious renovated ensuite
- Study area/sunroom alcove off the main bedroom, perfect for a home office or relaxation
- Split system air conditioning