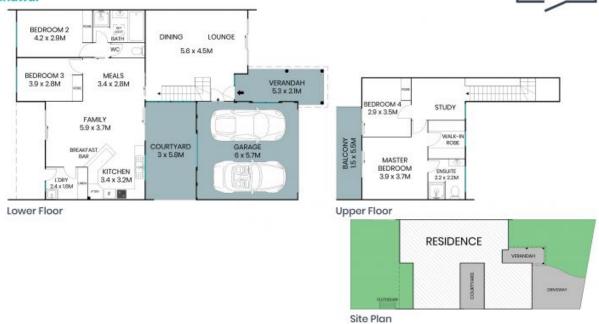

## 15 Burraly Court Ngunnawai

The site plan and floor plan are not to scale; measurements are indicative and in metres. Bushes and trees are placed for illustration purposes. Plans should not be relied on. Interested parties should make and rely on their own enquiries. All other information provided has been collected from reliable sources but cannot be guaranteed for accuracy.

Lower Floor Upper Floor

The floor plan is not to scale; measurements are indicative and in metres. All features included in this 3D plan are for inspiration purposes only.

This is not an exact replica of the property or the position of exterior elements. Plans should not be relied on Interested parties should make and rely on their own enquiries.