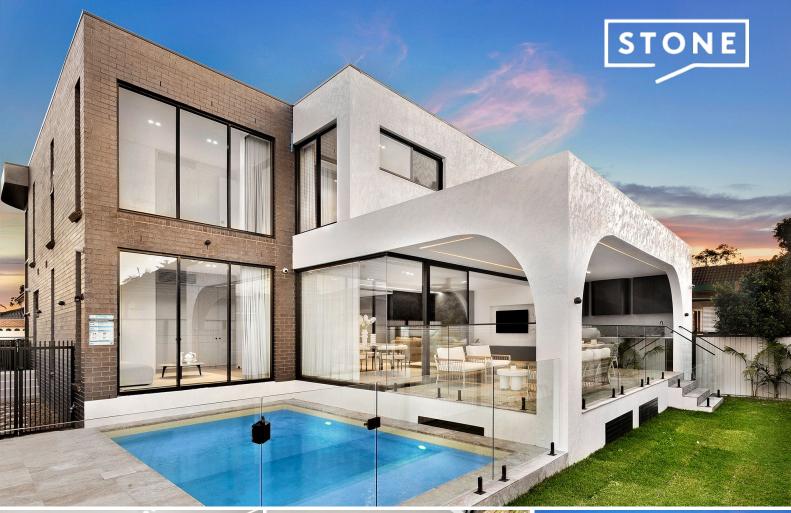

## A statement in style and modern design

- Greeted by stunning floor-to-ceiling windows and an elegant spiral staircase crafted from luxurious super white marble
- Spacious and sun-filled open living, dining, and kitchen areas, with the living room featuring a built-in TV unit and a cozy gas fireplace
- Expansive kitchen with marble countertops, a convenient kettle faucet above the stove, integrated Smeg appliances, ample storage options, and a butler's kitchen for added convenience
- The main bedroom offers a private balcony, a generous walk-in wardrobe with a built-in dressing table, and an ensuite adorned in marble with his and hers sinks and shower
- Each of the four bedrooms includes built-in wardrobes and floor-to-ceiling windows. Two bedrooms share an en-suite, while another two bedroom boasts its own private en-suite