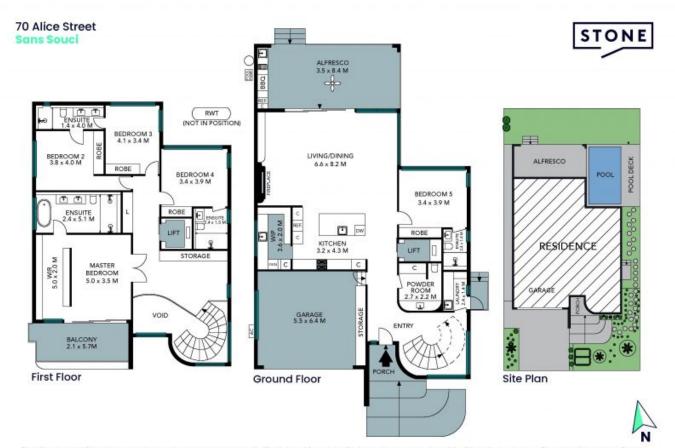

70 Alice Street Sans Souci, NSW

5

4 🖽

## A statement in style and modern design

- Greeted by stunning floor-to-ceiling windows and an elegant spiral staircase crafted from luxurious super white marble
- Spacious and sun-filled open living, dining, and kitchen areas, with the living room featuring a built-in TV unit and a cozy gas fireplace
- Expansive kitchen with marble countertops, a convenient kettle faucet above the stove, integrated Smeg appliances, ample storage options, and a butler's kitchen for added convenience
- The main bedroom offers a private balcony, a generous walk-in wardrobe with a built-in dressing table, and an ensuite adorned in marble with his and hers sinks and shower
- Each of the four bedrooms includes built-in wardrobes and floor-to-ceiling windows. Two bedrooms share an en-suite, while another two bedroom boasts its own private en-suite

**Ray Fadel** 0413 177 739

Nikola Tabakovic

The site plan and floor plan are not to scale; measurements are indicative and in metres. Bushes and trees are placed for illustration purposes. Plans should not be relied on interested parties should make and rely on their own enquiries. All other information provided has been collected from reliable sources but cannot be guaranteed for accuracy.

## 70 Alice Street

Sans Souci

The floor plan is not to scale; measurements are indicative and in metres. All features included in this 3D plan are for inspiration purposes only.

This is not an exact replica of the property or the position of exterior elements. Plans should not be relied on. Interested parties should make and rely on their own enquiries.