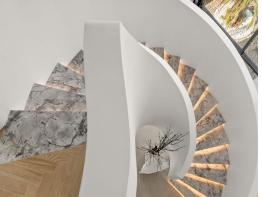

## A statement in style and modern design

- Greeted by stunning floor-to-ceiling windows and an elegant spiral staircase crafted from luxurious super white marble
- Spacious and sun-filled open living, dining, and kitchen areas, with the living room featuring a built-in TV unit and a cozy gas fireplace
- Expansive kitchen with marble countertops, a convenient kettle faucet above the stove, integrated Smeg appliances, ample storage options, and a butler's kitchen for added convenience
- The main bedroom offers a private balcony, a generous walk-in wardrobe with a built-in dressing table, and an ensuite adorned in marble with his and hers sinks and shower
- Each of the four bedrooms includes built-in wardrobes and floor-to-ceiling windows. Two bedrooms share an en-suite, while another two bedroom boasts its own private en-suite