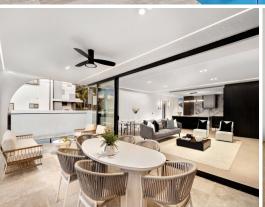

## A statement in style and modern design

- Greeted by stunning floor-to-ceiling windows and an elegant spiral staircase crafted from luxurious super white marble
- Spacious and sun-filled open living, dining, and kitchen areas, with the living room featuring a built-in TV unit and a cozy gas fireplace
- Expansive kitchen with marble countertops, a convenient kettle faucet above the stove, integrated Smeg appliances, ample storage options, and a butler's kitchen for added convenience
- The main bedroom offers a private balcony, a generous walk-in wardrobe with a built-in dressing table, and an ensuite adorned in marble with his and hers sinks and shower
- Each of the four bedrooms includes built-in wardrobes and floor-to-ceiling windows. Two bedrooms share an en-suite, while another two bedroom boasts its own private en-suite