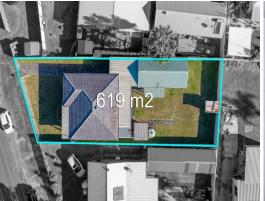

- Located on a quiet street
- Neat and tidy presentation throughout
- 3 good sized bedrooms
- Sensational flat block, measuring 619m2 approximately
- Side access driveway to accommodate up to 3/4 cars
- Single lock up garage with remote door plus additional carport
- Enclosed sunroom to the rear
- Second external shower and toilet

**Price:** \$782,000

Louise Barwick

The site plan and floor plan are not to scale; measurements are indicative and in metres. Bushes and trees are placed for illustration purposes. Plans should not be relied on. Interested parties should make and rely on their own enquiries. All other information provided has been collected from reliable sources but cannot be guaranteed for accuracy,