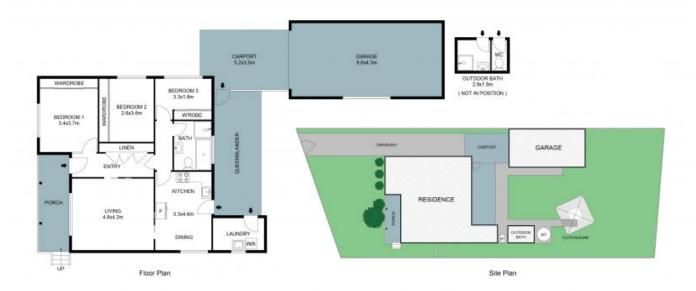

- Located on a quiet street
- Neat and tidy presentation throughout
- 3 good sized bedrooms
- Sensational flat block, measuring 619m2 approximately
- Side access driveway to accommodate up to 3/4 cars
- Single lock up garage with remote door plus additional carport
- Enclosed sunroom to the rear
- Second external shower and toilet

**Price:** \$782,000

Louise Barwick

The site plan and floor plan are not to scale; measurements are indicative and in metres. Bushes and trees are placed for illustration purposes. Plans should not be relied on. Interested parties should make and rely on their own enquiries. All other information provided has been collected from reliable sources but cannot be guaranteed for accuracy,