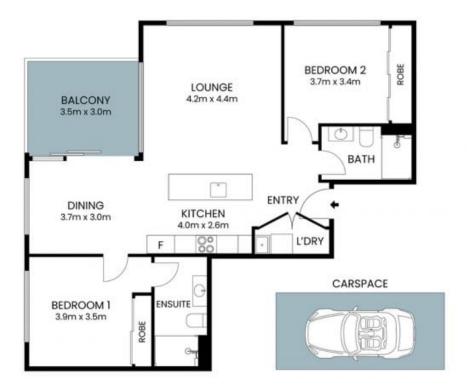

...

- Air conditioning
- Modern appliances
- Ample natural light
- Master en-suite
- Views of Charlestown Park

Price:

\$610,000 - \$660,000

Jesse Rowbottom 0421 800 779

The site plan and floor plan are not to scale; measurements are indicative and in metres. Bushes and trees are placed for illustration purposes. Plans should not be relied on. Interested parties should make and rely on their own enquiries. All other information provided has been collected from reliable sources but cannot be guaranteed for accuracy.