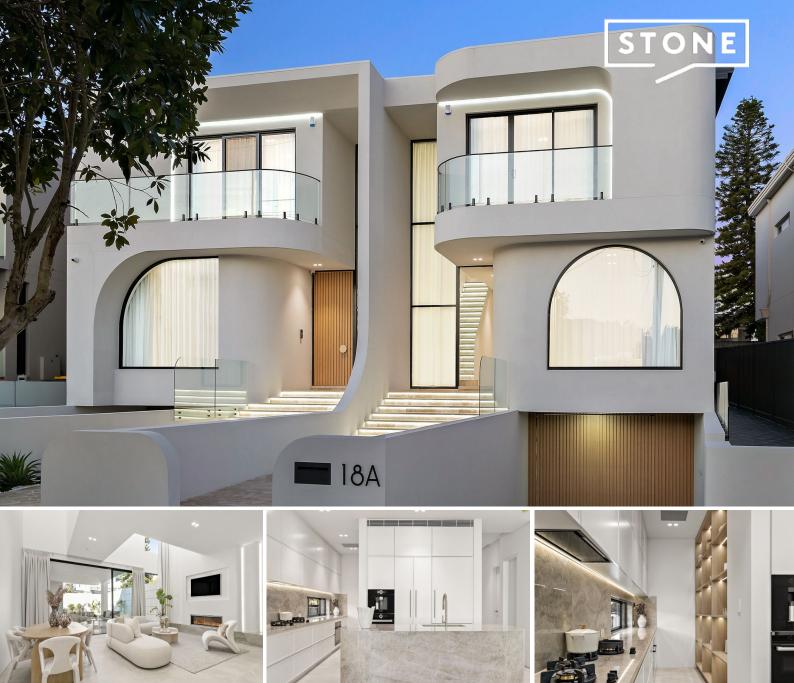

18A Burgess Street Beverley Park, NSW

## An architectural masterpiece with an 8 car garage

Introducing a stunning brand-new architectural Torrens title duplex, perfectly situated on a peaceful street near Beverley Park Golf Club. This exceptional residence seamlessly blends elegant design with luxurious finishes, offering a haven for those who value impeccable craftsmanship and stylish entertaining. Boasting a versatile three-level layout that embodies modern family living, this home exudes sophistication with its high-end features and sunlit outdoor spaces. Positioned as one of Beverley Park's premier properties.

- Enter to awe-inspiring floor-to-ceiling windows and a magnificent marble staircase, illuminated by skylights that bathe each level in natural light
- The open-plan living, dining, & kitchen areas showcase a built-in gas fireplace and high ceilings. The gourmet kitchen boasts exquisite Taj Mahal Quartzite countertops, integrated coffee machine and dishwasher, as well as fridge & freezer, and a sizable walk-in pantry