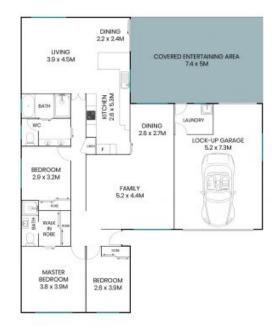

## 12 Heights Crescent Wamberal

Internal Area: 170sqm External Area: 40sqm

The site plan and floor plan are not to scale; measurements are indicative and in metres. Bushes and trees are placed for illustration purposes. Plans should not be relied on, interested parties should make and rely on their own enquiries. All other information provided has been collected from reliable sources but cannot be guaranteed for accuracy.