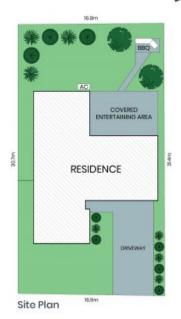

## 12 Heights Crescent Wamberal

Internal Area: 170sqm External Area: 40sqm

The site plan and floor plan are not to scale; measurements are indicative and in metres. Bushes and trees are placed for illustration purposes. Plans should not be relied on, interested parties should make and rely on their own enquiries. All other information provided has been collected from reliable sources but cannot be guaranteed for accuracy.