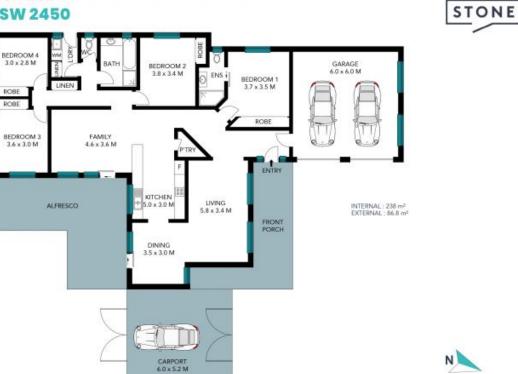

## 17 Goodenough Terrace Coffs Harbour ,NSW 2450

The site plan and floor plan are not to scale; measurements are indicative and in metres. Bushes and trees are placed for illustration purposes. Plans should not be relied on. Interested parties should make and rely on their own enquiries. All other information provided has been collected from reliable sources but cannot be guaranteed for accuracy.