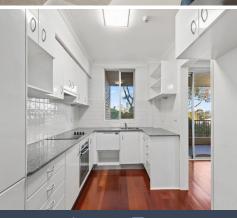

Oversized Master has ensuite, main bathroom offers combined shower/bath.

Modern kitchen includes dishwasher, electric appliances

Air conditioning, plantation shutters and visitor intercom

Sizeable internal laundry room..