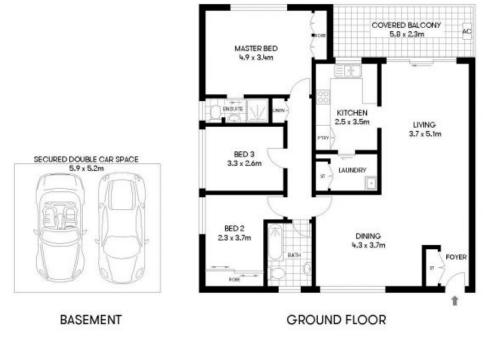

Generously proportioned interiors throughout.

Open plan living/dining area with timber floating floor.

Oversized balcony with City views.

Overlooks an expanse of common garden offering ultra privacy

Three bedrooms, two include built-in wardrobes.

Oversized Master has ensuite, main bathroom offers combined shower/bath.

Modern kitchen includes dishwasher, electric appliances

Air conditioning, plantation shutters and visitor intercom

Sizeable internal laundry room..

Scale shown in meters. All dimensions herein are approximate and gathered from sources believed to be reliable. Whilst every effort is made for the accuracy of our floor plans, interested parties should rely on their own englishes.