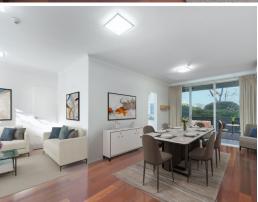

Generously proportioned interiors throughout.

Open plan living/dining area with timber floating floor.

Oversized balcony with City views.

Overlooks an expanse of common garden offering ultra privacy

Three bedrooms, two include built-in wardrobes.

Oversized Master has ensuite, main bathroom offers combined shower/bath.

Modern kitchen includes dishwasher, electric appliances

Air conditioning, plantation shutters and visitor intercom

Sizeable internal laundry room..