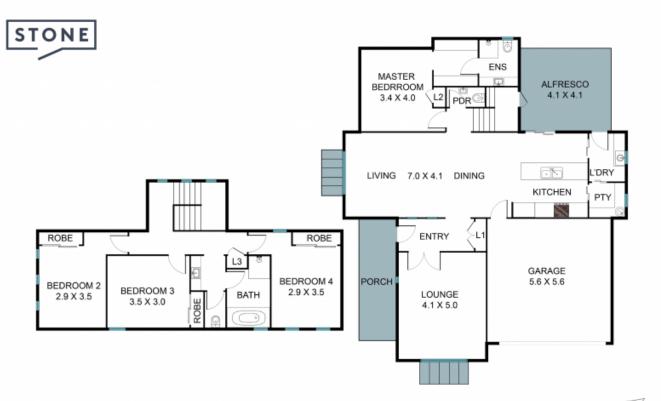

## 4 Sand Hill Rise, Cobbitty NSW 2570

The floor plan is not to scale, measurements and in metres. Exterior elements are not in position. Plans should not be relied on. Interested parties should make and rely on their own enquiries. All other information provided has been collected from reliable sources but cannot be guaranteed for accuracy.