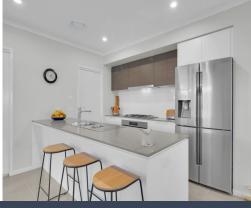

- Multiple Zoned Ducted Air Conditioning throughout for year-round comfort,
- Galley Kitchen with a stylish design, complemented by a Walk-In Butler's Pantry and a separate laundry area
- Spacious central living and dining space that is perfect for family gatherings and entertaining
- Separate lounge room for added privacy and relaxation
- Multiple outdoor covered areas for alfresco dining and entertaining your family and friends
- Workshop and shed for all your DIY projects and extra storage
- Double Garage with internal access and remote-control garage door