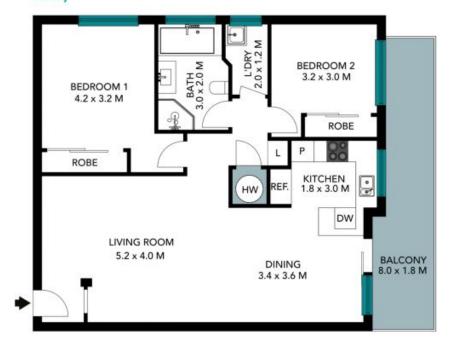

## 4/10-14 Kingsland Road South Bexley

The floor plan is not to scale; measurements are indicative and in metres. All features included in this 3D plan are for inspiration purposes only.

This is not an exact replica of the property or the position of exterior elements. Plans should not be relied on. Interested parties should make and rely on their own enquiries.