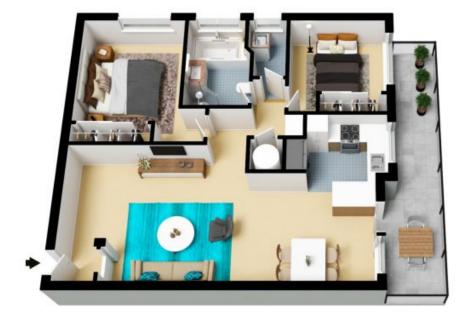

## Immaculate north-facing apartment

Come home to a pleasant leafy outlook and a bright contemporary interior, footsteps from the heart of Bexley.

This immaculately presented home is in a well-maintained three-level block, with its open-plan living zone spilling onto a lengthy north-facing balcony. Floorboards and fresh white walls give the home timeless appeal, while a secure basement garage and internal laundry will appease purchasers intent on ticking all the boxes.

## 4/10-14 Kingsland Road South Bexley

The floor plan is not to scale; measurements are indicative and in metres. All features included in this 3D plan are for inspiration purposes only.

This is not an exact replica of the property or the position of exterior elements. Plans should not be relied on. Interested parties should make and rely on their own enquiries.