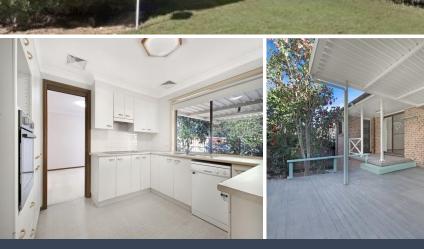

## SPACIOUS FAMILY HOME

5 spacious bedrooms, 4 with built ins, all located on upper floor

\* Ducted reverse cycle air conditioning in bedrooms

\* Main bathroom with separate bath/shower, ensuite to main and third full bathroom downstairs

- \* Large kitchen with electric cooking, dishwasher and plenty of storage
- \* Formal dining & lounge PLUS casual meals and huge rumpus/living

\* Double auto garage with internal access, additional storage space and shelving plus separate lock up carport

\* Large undercover entertaining area surrounded by private secure yard