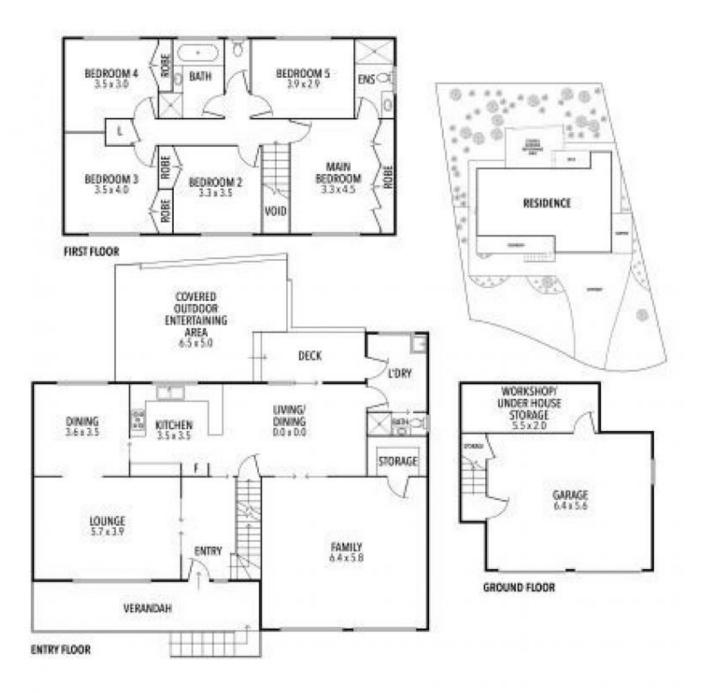

## 18 LAWSON PLACE, CHERRYBROOK

Þ

THE ABOVE PLAN IS AN ARTIST'S IMPRESSION ONLY, IT INCLUDES ELEMENTS THAT ARE FOR DISPLAY PURPOSES ONLY AND MAY NOT BE TO SCALE. LANDSCAPING SHOWN IS INDICATIVE ONLY. DIMENSIONS ARE APPROXIMATE.