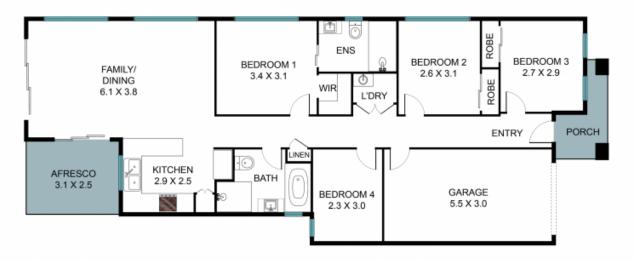

## In a league of its own

Step into the epitome of modern comfort at 30 Air League Avenue. This single-story residence offers a harmonious blend of style and functionality, featuring 4 spacious bedrooms and 2 well-appointed bathrooms. The home's thoughtful design creates an inviting atmosphere, with a seamless flow between the living spaces.

The heart of the home is the contemporary kitchen, equipped with modern appliances and designed for both convenience and culinary delight. A single car garage adds practicality to the property, providing secure parking and storage solutions. The residence is set in a desirable location, offering a peaceful retreat while being close to essential amenities.

## 30 Air League Ave, Leppington NSW 2179

The floor plan is not to scale, measurements and in metres. Exterior elements are not in position. Plans should not be relied on. Interested parties should make and rely on their own enquiries. All other information provided has been collected from reliable sources but cannot be guaranteed for accuracy.