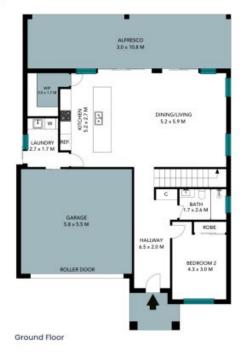

## 33 Burton Drive Tahmoor

Ground Floor

N

The floor plan is not to scale; measurements are indicative and in metres. All features included in this 3D plan are for inspiration purposes only. This is not an exact replica of the property or the position of exterior elements. Plans should not be relied on. Interested parties should make and rely on their own enquiries.