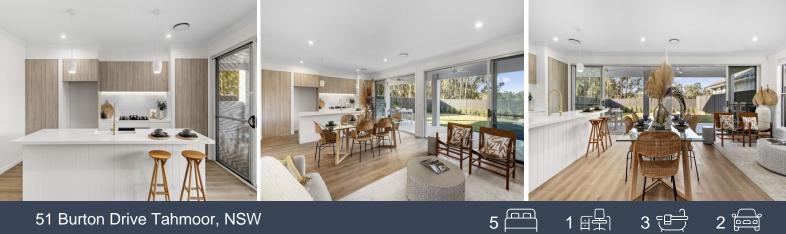

Accommodate guests or extended family with ease in the fifth bedroom and third bathroom conveniently located downstairs. This space is ideal for in-law accommodation, teenagers, or as a private retreat.

Indulge in relaxation with the luxurious main bathroom, which features a freestanding designer bath and a double vanity. Additional highlights include a dedicated theatre room for movie nights and ducted air conditioning throughout to ensure comfort in every season....