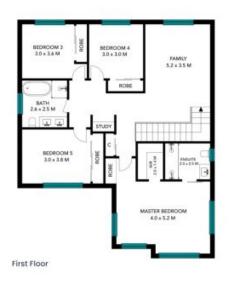

## 33 Burton Drive Tahmoor

Ground Floor

N

The floor plan is not to scale; measurements are indicative and in metres. All features included in this 3D plan are for inspiration purposes only. This is not an exact replica of the property or the position of exterior elements. Plans should not be relied on. Interested parties should make and rely on their own enquiries.

First Floor