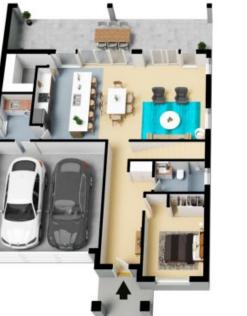

esidence, perfectly positioned on a spacious 450sqm block in the heart of Tahmoor. This stunning home is a blend of modern elegance and practical design, offering the finest in contemporary living.

Accommodate guests or extended family with ease in the fifth bedroom and third bathroom conveniently located downstairs. This space is ideal for in-law accommodation, teenagers, or as a private retreat.

Indulge in relaxation with the luxurious main bathroom, which features a freestanding designer bath and a double vanity. Additional highlights include a dedicated theatre room for movie nights and ducted air conditioning throughout to ensure comfort in every season....

## ...

Features:...



Price:



\$1,240,000 - \$1,340,000



**Danielle Evans** 0416 440 108

## 33 Burton Drive Tahmoor





Ground Floor

N

The floor plan is not to scale; measurements are indicative and in metres. All features included in this 3D plan are for inspiration purposes only. This is not an exact replica of the property or the position of exterior elements. Plans should not be relied on. Interested parties should make and rely on their own enquiries.

First Floor

## 33 Burton Drive Tahmoor