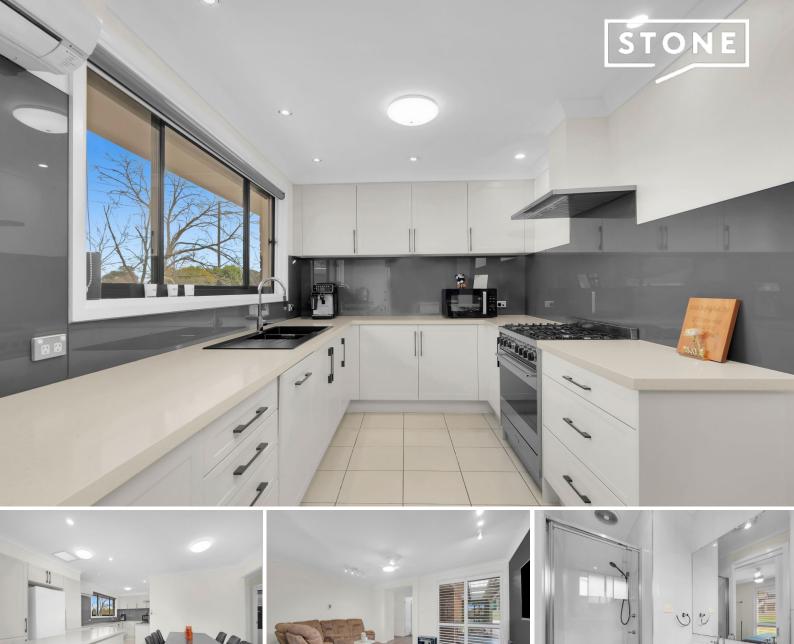

> The layout of this home provides an exceptional living experience that caters

> A contemporary kitchen with abundant storage and sleek cabinetry, ideal for both casual meals and formal gatherings

> Four generously sized bedrooms, each featuring built-in wardrobes and ceiling fans for added comfort