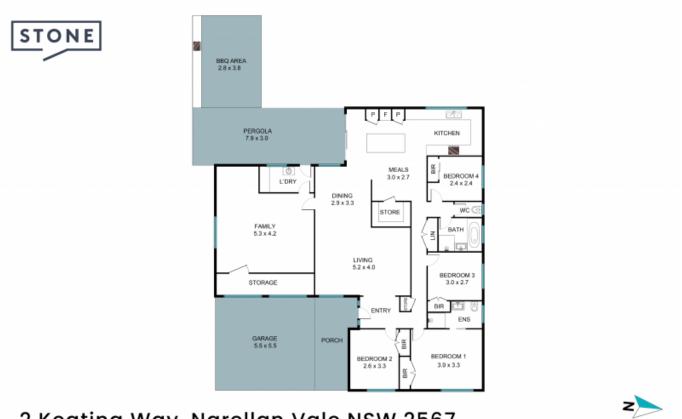

## 2 Keating Way, Narellan Vale NSW 2567

The floor plan is not to scale, measurements and in metres. Exterior elements are not in position. Plans should not be relied on. Interested parties should make and rely on their own enquiries. All other information provided has been collected from reliable sources but cannot be guaranteed for accuracy.