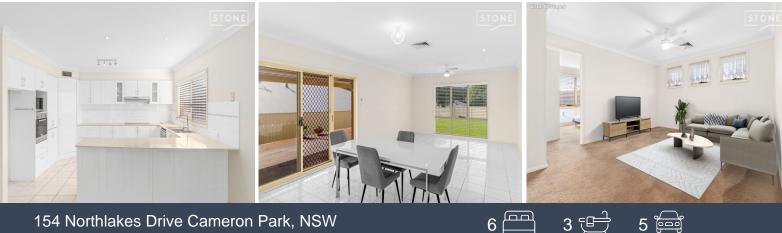

## Live large in this spacious home and ? acre block

Price:

\$1,250,000

This spacious dual-level home is perfect for a growing family. With five, possibly six bedrooms, three bathrooms, four living areas, and a home office, it offers abundant space and comfort. Two garages provide ample parking and storage. Nestled on a quarter-acre block with a prized north-facing backyard, you're close to childcare and the IGA, and just 5 minutes from the M1 and Hunter Expressway

- Dual level brick and tile home on substantial 1075sqm block
- Practical floorplan with sleeping quarters and sitting room upstairs
- Stretch out in the family room, open plan living/dining or media room
- Crisply presented kitchen with stone benches, electric cooking, dishwasher
- Ducted air-conditioning and ceiling fans keep things comfortable year round
- Dine, relax or play alfresco on the north facing deck, patio or fenced backyard
- Double garage plus 11.2m x 6.1m garage and workshop, both accessed internally
- 800m ? local IGA, 2km Cameron Park Plaza & Harrigan's Irish Pub