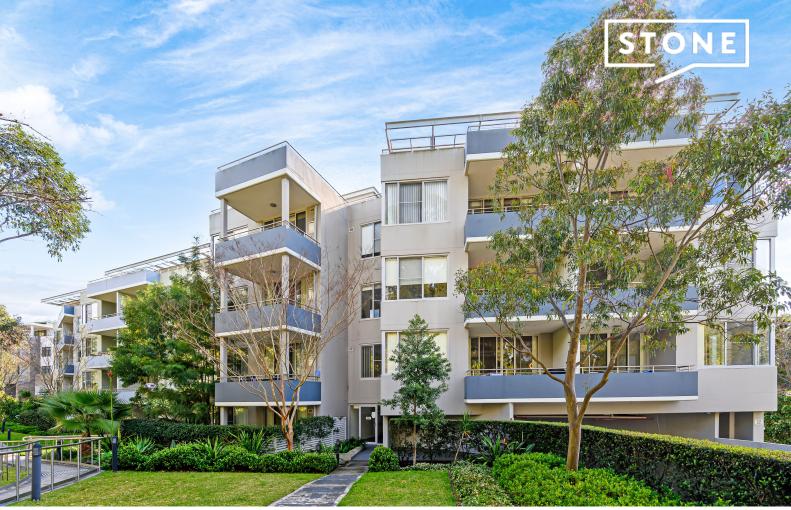

303C/3-7 Lorne Avenue Killara, NSW

2 🕮

2 🖽

## Light and large corner apartment in premier east side

Combining style and quality with absolute convenience this oversized apartment offers a secure and low maintenance lifestyle with a stroll to rail. Perfect as a first family home or downsize with lift to all levels including garage and a video intercom for additional security. The prized corner position fills the open living and dining areas with natural light through expansive windows and floor to ceiling glass doors. Neutral tones and clean, minimal detailing achieve a stylish contemporary aesthetic. European appliances in the kitchen include a gas cooktop, and two well-designed bathrooms service the two light and large bedrooms.