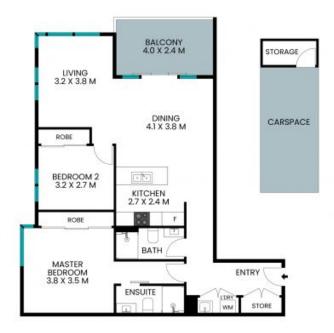

- 110sqm approx. security apartment in a sought-after corner position
- Light, bright open living and dining, large windows, glass doors to balcony  $% \left( 1\right) =\left( 1\right) \left( 1\right) \left($
- Kitchen with stone benchtops, European gas cooktop, oven, dishwasher
- Two large double bedrooms with expansive built-in robes, main with ensuite
- Two fully tiled modern bathrooms, vanity storage, Euro style laundry, dryer
- Basement parking, storage cage, lift, video intercom, gaspoint, gas hot water
- Ducted reverse cycle air conditioning, beautifully landscaped on-site gardens