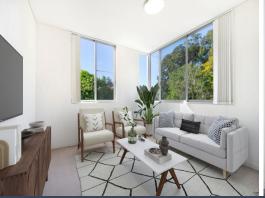

## Light and large corner apartment in premier east side

Combining style and quality with absolute convenience this oversized apartment offers a secure and low maintenance lifestyle with a stroll to rail. Perfect as a first family home or downsize with lift to all levels including garage and a video intercom for additional security. The prized corner position fills the open living and dining areas with natural light through expansive windows and floor to ceiling glass doors. Neutral tones and clean, minimal detailing achieve a stylish contemporary aesthetic. European appliances in the kitchen include a gas cooktop, and two well-designed bathrooms service the two light and large bedrooms.

- 110sqm approx. security apartment in a sought-after corner position
- Light, bright open living and dining, large windows, glass doors to balcony  $% \left( 1\right) =\left( 1\right) \left( 1\right) \left($
- Kitchen with stone benchtops, European gas cooktop, oven, dishwasher
- Two large double bedrooms with expansive built-in robes, main with ensuite
- Two fully tiled modern bathrooms, vanity storage, Euro style laundry, dryer
- Basement parking, storage cage, lift, video intercom, gaspoint, gas hot water
- Ducted reverse cycle air conditioning, beautifully landscaped on-site gardens