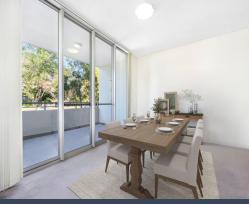

## Light and large corner apartment in premier east side

Combining style and quality with absolute convenience this oversized apartment offers a secure and low maintenance lifestyle with a stroll to rail. Perfect as a first family home or downsize with lift to all levels including garage and a video intercom for additional security. The prized corner position fills the open living and dining areas with natural light through expansive windows and floor to ceiling glass doors. Neutral tones and clean, minimal detailing achieve a stylish contemporary aesthetic. European appliances in the kitchen include a gas cooktop, and two well-designed bathrooms service the two light and large bedrooms.

- 110sqm approx. security apartment in a sought-after corner position
- Light, bright open living and dining, large windows, glass doors to balcony  $% \left( 1\right) =\left( 1\right) \left( 1\right) \left($
- Kitchen with stone benchtops, European gas cooktop, oven, dishwasher
- Two large double bedrooms with expansive built-in robes, main with ensuite
- Two fully tiled modern bathrooms, vanity storage, Euro style laundry, dryer
- Basement parking, storage cage, lift, video intercom, gaspoint, gas hot water
- Ducted reverse cycle air conditioning, beautifully landscaped on-site gardens