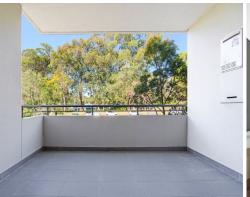

## Light and large corner apartment in premier east side

Combining style and quality with absolute convenience this oversized apartment offers a secure and low maintenance lifestyle with a stroll to rail. Perfect as a first family home or downsize with lift to all levels including garage and a video intercom for additional security. The prized corner position fills the open living and dining areas with natural light through expansive windows and floor to ceiling glass doors. Neutral tones and clean, minimal detailing achieve a stylish contemporary aesthetic. European appliances in the kitchen include a gas cooktop, and two well-designed bathrooms service the two light and large bedrooms.

- 110sqm approx. security apartment in a sought-after corner position
- Light, bright open living and dining, large windows, glass doors to balcony  $% \left( 1\right) =\left( 1\right) \left( 1\right) \left($
- Kitchen with stone benchtops, European gas cooktop, oven, dishwasher
- Two large double bedrooms with expansive built-in robes, main with ensuite
- Two fully tiled modern bathrooms, vanity storage, Euro style laundry, dryer
- Basement parking, storage cage, lift, video intercom, gaspoint, gas hot water
- Ducted reverse cycle air conditioning, beautifully landscaped on-site gardens