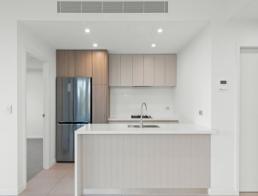

Ettalong shops, cafes and restaurants at your fingertips with transport, train station and M1 freeway nearby. Infinity pool in the complex with stunning, uninterrupted views to Barrenjoey lighthouse.

- Open living and kitchen with water views
- Two bedrooms with built in robes and ensuite to main
- Ducted air conditioning throughout
- Secure building with intercom and fob key access; Two lifts
- Stylish apartment with only the best finishes
- Tiled flooring throughout the living areas, carpeted bedrooms
- Natural gas heating option and outdoor BBQ connection
- Water connection on the balcony