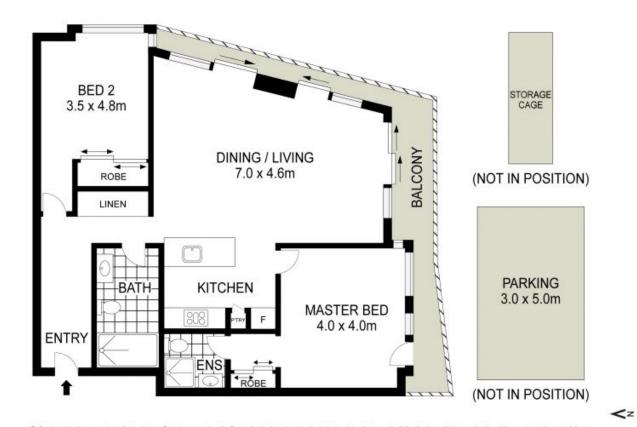

## Luxury apartment with water views

A modern, luxury apartment right in the heart of Ettalong Beach. Situated in the exclusive 'Atlantis' building is this beachfront apartment with beautiful waterviews over Ettalong Beach and across to Lion Island.

Ettalong shops, cafes and restaurants at your fingertips with transport, train station and M1 freeway nearby. Infinity pool in the complex with stunning, uninterrupted views to Barrenjoey lighthouse.

- Open living and kitchen with water views
- Two bedrooms with built in robes and ensuite to main
- Ducted air conditioning throughout
- Secure building with intercom and fob key access; Two lifts
- Stylish apartment with only the best finishes
- Tiled flooring throughout the living areas, carpeted bedrooms
- Natural gas heating option and outdoor BBQ connection
- Water connection on the balcony