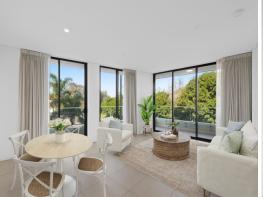

Ettalong shops, cafes and restaurants at your fingertips with transport, train station and M1 freeway nearby. Infinity pool in the complex with stunning, uninterrupted views to Barrenjoey lighthouse.

- Open living and kitchen with water views
- Two bedrooms with built in robes and ensuite to main
- Ducted air conditioning throughout
- Secure building with intercom and fob key access; Two lifts
- Stylish apartment with only the best finishes
- Tiled flooring throughout the living areas, carpeted bedrooms
- Natural gas heating option and outdoor BBQ connection
- Water connection on the balcony