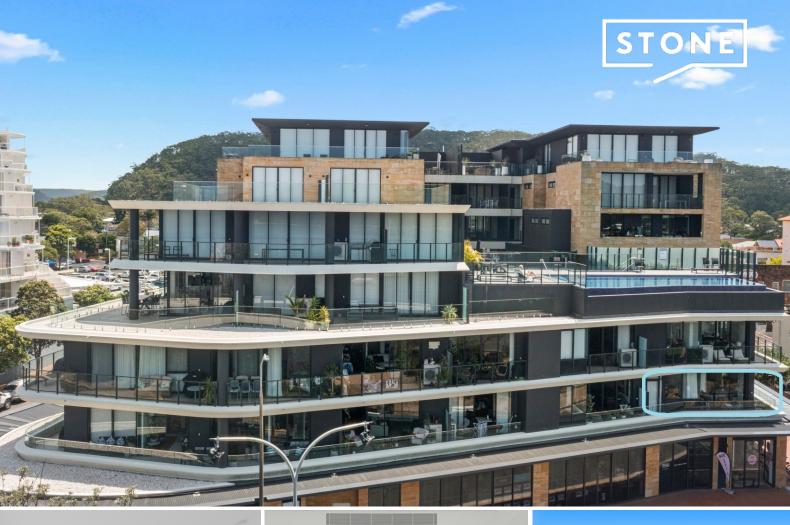

## Luxury apartment with water views

A modern, luxury apartment right in the heart of Ettalong Beach. Situated in the exclusive 'Atlantis' building is this beachfront apartment with beautiful waterviews over Ettalong Beach and across to Lion Island.

Ettalong shops, cafes and restaurants at your fingertips with transport, train station and M1 freeway nearby. Infinity pool in the complex with stunning, uninterrupted views to Barrenjoey lighthouse.

- Open living and kitchen with water views
- Two bedrooms with built in robes and ensuite to main
- Ducted air conditioning throughout
- Secure building with intercom and fob key access; Two lifts
- Stylish apartment with only the best finishes
- Tiled flooring throughout the living areas, carpeted bedrooms
- Natural gas heating option and outdoor BBQ connection
- Water connection on the balcony