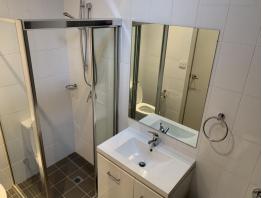

## Features included:

- > Spacious lounge room flowing through to a separate dining area.
- > Well appointed kitchen with top of the range stainless steel appliances including gas cooking and dishwasher.
- > Master bedroom with walk in robe and en-suite.
- > Second and third bedrooms present loft style ceilings and built in robes.
- > Ducted air conditioning throughout
- > Internal laundry
- > One allocated car space and storage cage