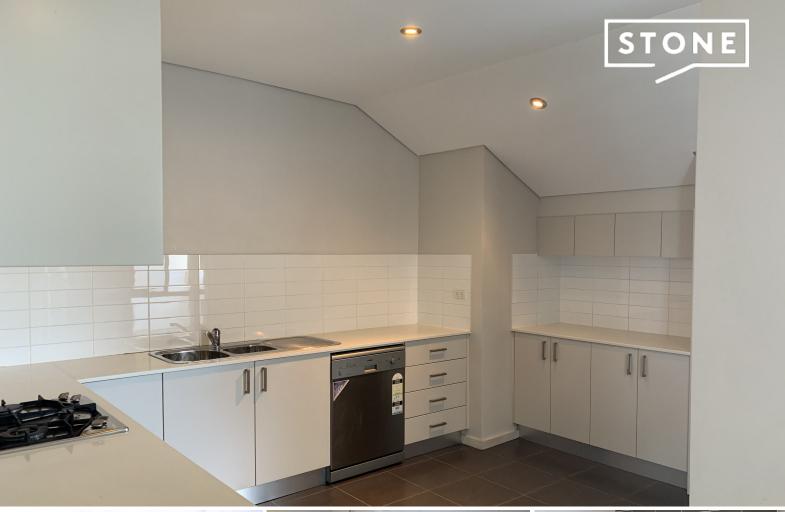

## Features included:

- > Spacious lounge room flowing through to a separate dining area.
- > Well appointed kitchen with top of the range stainless steel appliances including gas cooking and dishwasher.
- > Master bedroom with walk in robe and en-suite.
- > Second and third bedrooms present loft style ceilings and built in robes.
- > Ducted air conditioning throughout
- > Internal laundry
- > One allocated car space and storage cage