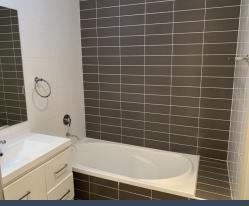

## Features included:

- > Spacious lounge room flowing through to a separate dining area.
- > Well appointed kitchen with top of the range stainless steel appliances including gas cooking and dishwasher.
- > Master bedroom with walk in robe and en-suite.
- > Second and third bedrooms present loft style ceilings and built in robes.
- > Ducted air conditioning throughout
- > Internal laundry
- > One allocated car space and storage cage