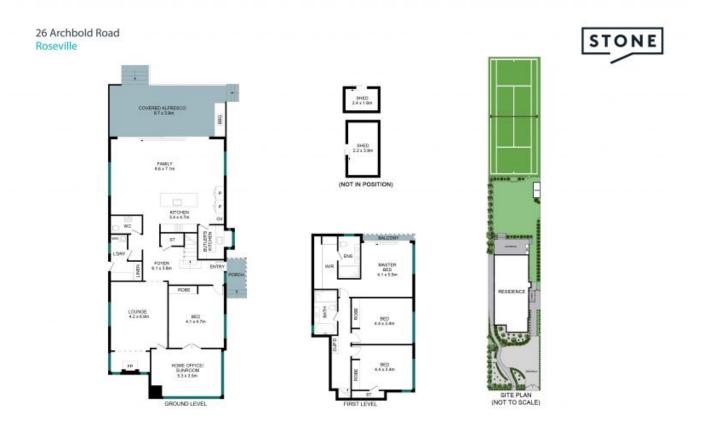

- Alfresco BBQ kitchen, Heat strip heaters and ceiling fan.

مم

4

**Sahil Kotian** 0434 172 588

The site plan and floor plan are not to scale; measurements are indicative and in metres. Bushes and trees are placed for illustration purposes. Plans should not be relied on. Interested parties should make and rely on their own enquiries. All other information provided has been collected from reliable sources but cannot be guaranteed for accuracy.