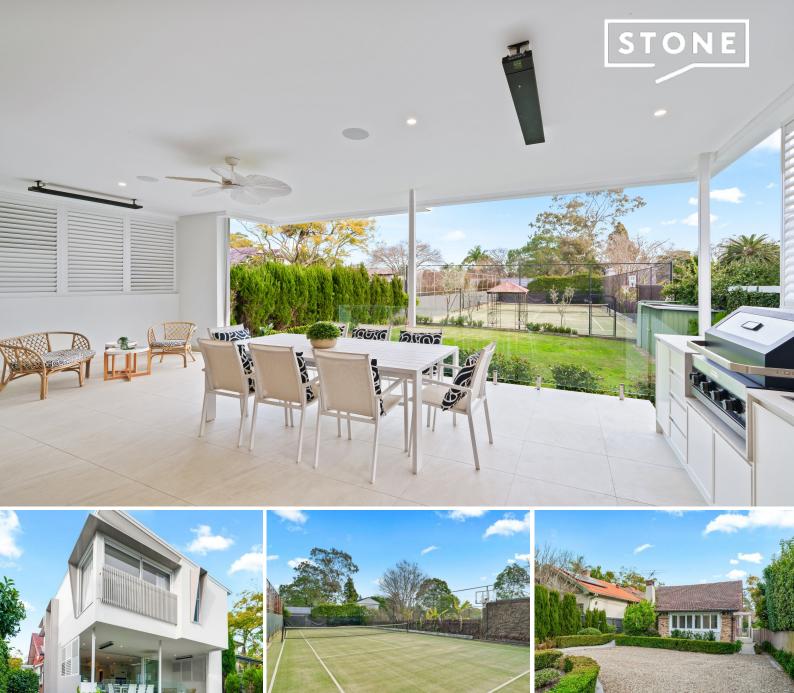

## Newly Renovated, Family Entertainer with Tennis Court.

Price:

For sale - Contact agent

2

2 🚔

Reimagined with a contemporary vision, this spacious entertainer, updated and expanded in 2023, ensures family comfort. Located on the desirable eastern side of the road, it offers a safe walk to multiple transport options such as bus and Roseville rail.

Designer interiors flow through two generous living areas. The lounge features a traditional Jetmaster fireplace, while the open-plan family and dining area boasts a spectacular wall of glass stacker doors, seamlessly integrating indoor and outdoor entertaining. The ultimate cook's kitchen includes a butler's pantry, preparation areas, and multiple appliances.

Luxuriously styled bathrooms and generous bedroom sizes add to this home's sophisticated appeal. Privately tucked away on 1,107sqm of land, it includes a tennis court and DA approval for a carport, vehicle turntable, and swimming pool.

- Alfresco BBQ kitchen, Heat strip heaters and ceiling fan.

مم

4

**Sahil Kotian** 0434 172 588

The site plan and floor plan are not to scale; measurements are indicative and in metres. Bushes and trees are placed for illustration purposes. Plans should not be relied on. Interested parties should make and rely on their own enquiries. All other information provided has been collected from reliable sources but cannot be guaranteed for accuracy.