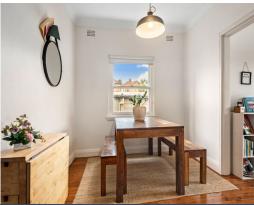

- Small boutique block across the road from the water's edge
- Living room with water views and ornamental fireplace
- Separate dining room off kitchen
- Modern kitchen with near new gas cooktop and oven
- Large master bedroom at front with water views and built-ins
- Good sized second bedroom also with built-ins
- Third bedroom or study off living with views
- Bathroom with shower over bath and separate toilet