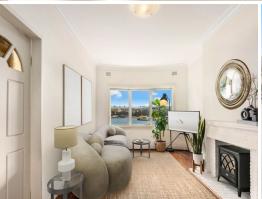

## Ultimate harbourfront apartment

This light and spacious harbourfront apartment offers stunning views, in an ultimately convenient location. Showcasing polished floors throughout and an ornamental fireplace this apartment offers the desired Manly lifestyle. Quietly located in a small well-kept block of apartments, you are just steps away to Manly Skiff and a short stroll to the Manly Ferry, Manly Beach and The Corso cafes and restaurants.

- Small boutique block across the road from the water's edge
- Living room with water views and ornamental fireplace
- Separate dining room off kitchen
- Modern kitchen with near new gas cooktop and oven
- Large master bedroom at front with water views and built-ins
- Good sized second bedroom also with built-ins
- Third bedroom or study off living with views
- Bathroom with shower over bath and separate toilet