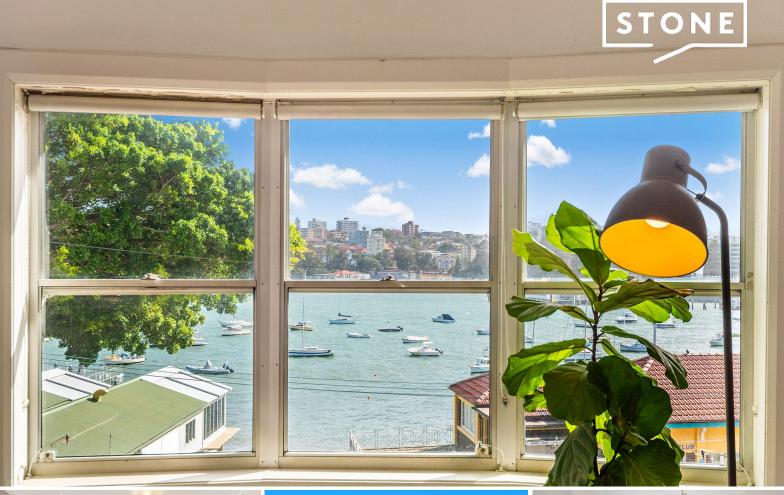

## Ultimate harbourfront apartment

This light and spacious harbourfront apartment offers stunning views, in an ultimately convenient location. Showcasing polished floors throughout and an ornamental fireplace this apartment offers the desired Manly lifestyle. Quietly located in a small well-kept block of apartments, you are just steps away to Manly Skiff and a short stroll to the Manly Ferry, Manly Beach and The Corso cafes and restaurants.

- Small boutique block across the road from the water's edge
- Living room with water views and ornamental fireplace
- Separate dining room off kitchen
- Modern kitchen with near new gas cooktop and oven
- Large master bedroom at front with water views and built-ins
- Good sized second bedroom also with built-ins
- Third bedroom or study off living with views
- Bathroom with shower over bath and separate toilet