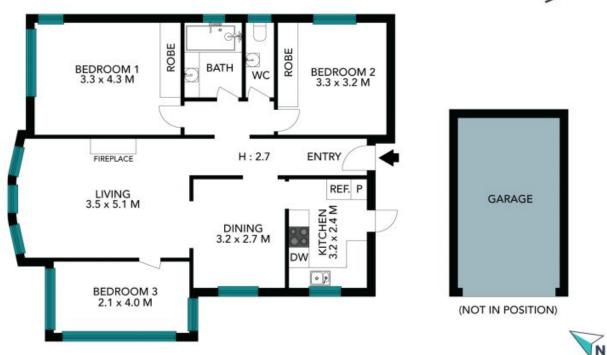

## 3/2 East Esplanade Manly

The site plan and floor plan are not to scale; measurements are indicative and in metres. Bushes and trees are placed for illustration purposes. Plans should not be relied on Interested parties should make and rely on their own enquiries. All other information provided has been callected from reliable sources but cannot be guaranteed for accuracy.

- Small boutique block across the road from the water's edge
- Living room with water views and ornamental fireplace
- Separate dining room off kitchen
- Modern kitchen with near new gas cooktop and oven
- Large master bedroom at front with water views and built-ins
- Good sized second bedroom also with built-ins
- Third bedroom or study off living with views
- Bathroom with shower over bath and separate toilet