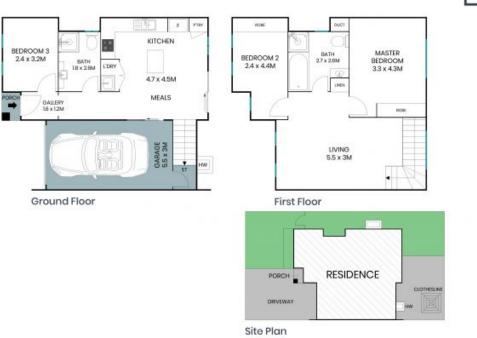

### Sizes (Approx)

- Internal Living: 112.9 sqm (64.5 sqm upstairs and 48.4 sqm downstairs)
- Porch: 1.1 sqm
- Garage: 18.6 sqm

| Inspect: | Saturday, | 21st | September 2024 | 12:15 - 12:45 |
|----------|-----------|------|----------------|---------------|
|----------|-----------|------|----------------|---------------|

# STONE

N

The site plan and floor plan are not to scale; measurements are indicative and in metres. Bushes and trees are placed for illustration purposes. Plans should not be relied on. Interested parties should make and rely on their own enquiries. All other information provided has been collected from reliable sources but cannot be guaranteed for accuracy. 3 Syddall Street Bonner