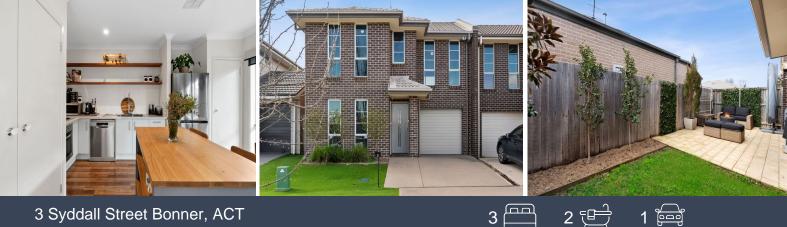

## 3 Syddall Street Bonner, ACT

## Stylish, Spacious, and Impeccably Designed

Features Overview:

- North facing rear
- Double level floorplan
- NBN connected with FTTP
- Age: 12 years (built in 2012)
- EER (Energy Efficiency Rating): 5.5 Stars

### Sizes (Approx)

- Internal Living: 112.9 sqm (64.5 sqm upstairs and 48.4 sqm downstairs)
- Porch: 1.1 sqm
- Garage: 18.6 sqm

| Inspect: | Saturday, | 21st | September 2024 | 12:15 - 12:45 |
|----------|-----------|------|----------------|---------------|
|----------|-----------|------|----------------|---------------|

Price:

\$699,000+

2 迂



#### 3 Syddall Street Bonner

# STONE



N

The site plan and floor plan are not to scale; measurements are indicative and in metres. Bushes and trees are placed for illustration purposes. Plans sh