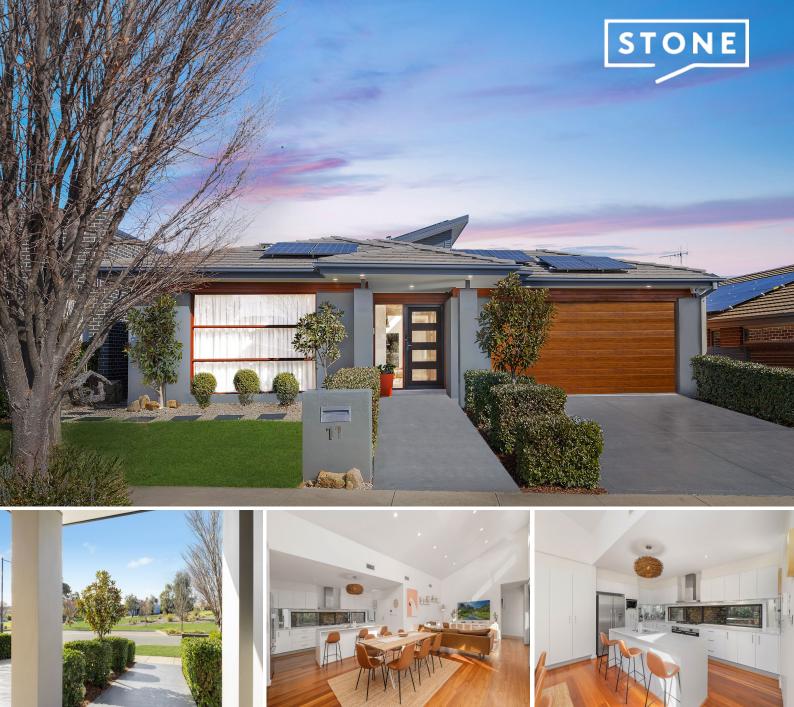

## **Elegant and Welcoming Family Home**

From the moment you enter this beautiful architecturally designed home in Forde, you're greeted by an atmosphere of warmth and elegance. The inviting master bedroom, with its built-in robe and ensuite, offers a private retreat, while all additional bedrooms provide built-in robes for ample storage. The well-designed bathroom with a full-sized tub and stylish powder room cater to the needs of a modern family.

The enclosed alfresco area is a versatile spot for outdoor dining and relaxation, while the spacious backyard offers plenty of room for activities. This Forde home combines comfort, style, and a welcoming atmosphere, making it the perfect place to create lasting memories....

Features Overview:...

- Designed by award winning Hayward lance Architects
- Solar 10.4 kw
- Single level floorplan
- NBN connected with FTTP

فصفا

2

ഫ

2 ૯

By Negotiation

4