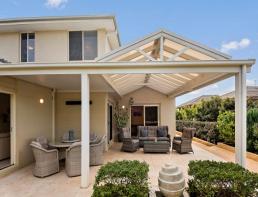

- Impressive north-facing double height entry foyer
- Versatile floorplan offers three spacious, separate living areas downstairs with additional large living space upstairs
- Entertainers' Caesarstone kitchen with generous breakfast bar and Miele appliances
- Open concept kitchen, dining and living with sliding door access to covered alfresco entertaining terrace