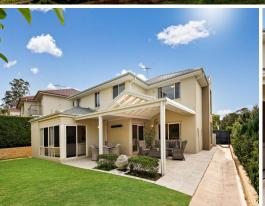

- Impressive north-facing double height entry foyer
- Versatile floorplan offers three spacious, separate living areas downstairs with additional large living space upstairs
- Entertainers' Caesarstone kitchen with generous breakfast bar and Miele appliances
- Open concept kitchen, dining and living with sliding door access to covered alfresco entertaining terrace