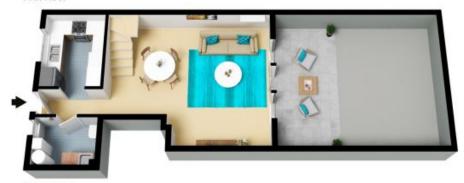

## 41/28-32 Railway Crescent Jannali

The floor plan is not to scale; measurements are indicative and in metres. Exterior elements are not in position. Plans should not be relied on.
Interested parties should make and rely on their own enquiries. All other information provided has been collected from reliable sources but cannot be guaranteed for accuracy.

## 41/28-32 Railway Crescent Jannali

First Floor

Ground Floor

The floor plan is not to scale; measurements are indicative and in metres. All features included in this 3D plan are for inspiration purposes only.

This is not an exact replica of the property or the position of exterior elements. Plans should not be relied on. Interested parties should make and rely on their own enquiries.