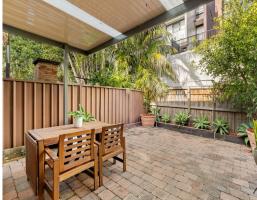

## Spacious, convenient, modern living

Boasting an ultra-convenient location just moments to cafes, transport and shops, this spacious two bedroom townhouse is well-suited to first home buyers, couples, young families and investors. Set at the rear of the complex, it features a generous open plan combined living and dining that flows seamlessly out to a private, low-maintenance courtyard with a covered alfresco entertaining area.

- Spacious open plan living/dining with split system air-con and courtyard access
- Two bedrooms w/built-in robes and ceiling fans, main w/access to the bathroom
- Large timber kitchen with dishwasher and lots of preparation and storage space
- Good-size main bathroom w/bathtub, heater and access to the master bedroom
- Second toilet in the laundry, north facing front aspect, secure double garage  $\,$
- Generous low-maintenance courtyard with covered alfresco entertaining area Just a few minutes walk to Jannali train station, cafes, restaurants and shops
- Ultra-convenient location will appeal to couples, first home buyers, investors