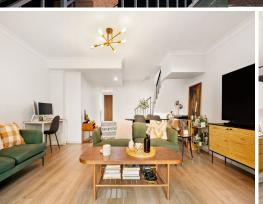

## Spacious, convenient, modern living

Boasting an ultra-convenient location just moments to cafes, transport and shops, this spacious two bedroom townhouse is well-suited to first home buyers, couples, young families and investors. Set at the rear of the complex, it features a generous open plan combined living and dining that flows seamlessly out to a private, low-maintenance courtyard with a covered alfresco entertaining area.

- Spacious open plan living/dining with split system air-con and courtyard access
- Two bedrooms w/built-in robes and ceiling fans, main w/access to the bathroom
- Large timber kitchen with dishwasher and lots of preparation and storage space
- Good-size main bathroom w/bathtub, heater and access to the master bedroom
- Second toilet in the laundry, north facing front aspect, secure double garage  $\,$
- Generous low-maintenance courtyard with covered alfresco entertaining area Just a few minutes walk to Jannali train station, cafes, restaurants and shops
- Ultra-convenient location will appeal to couples, first home buyers, investors