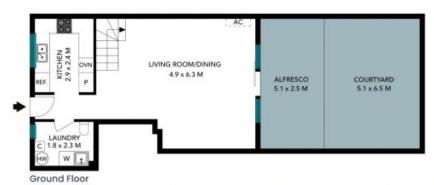

## 41/28-32 Railway Crescent Jannali

The floor plan is not to scale; measurements are indicative and in metres. Exterior elements are not in position. Plans should not be relied on.
Interested parties should make and rely on their own enquiries. All other information provided has been collected from reliable sources but cannot be guaranteed for accuracy.

## 41/28-32 Railway Crescent Jannali

First Floor

Ground Floor

The floor plan is not to scale; measurements are indicative and in metres. All features included in this 3D plan are for inspiration purposes only.