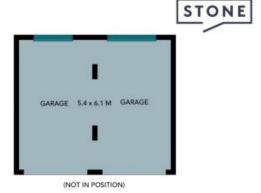

## 41/28-32 Railway Crescent Jannali

The floor plan is not to scale; measurements are indicative and in metres. Exterior elements are not in position. Plans should not be relied on.
Interested parties should make and rely on their own enquiries. All other information provided has been collected from reliable sources but cannot be guaranteed for accuracy.

## 41/28-32 Railway Crescent Jannali

First Floor

Ground Floor

The floor plan is not to scale; measurements are indicative and in metres. All features included in this 3D plan are for inspiration purposes only.