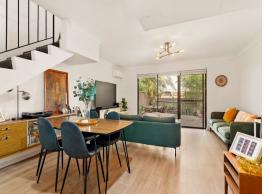

## Spacious, convenient, modern living

Boasting an ultra-convenient location just moments to cafes, transport and shops, this spacious two bedroom townhouse is well-suited to first home buyers, couples, young families and investors. Set at the rear of the complex, it features a generous open plan combined living and dining that flows seamlessly out to a private, low-maintenance courtyard with a covered alfresco entertaining area.

- Spacious open plan living/dining with split system air-con and courtyard access
- Two bedrooms w/built-in robes and ceiling fans, main w/access to the bathroom
- Large timber kitchen with dishwasher and lots of preparation and storage space
- Good-size main bathroom w/bathtub, heater and access to the master bedroom
- Second toilet in the laundry, north facing front aspect, secure double garage  $\,$
- Generous low-maintenance courtyard with covered alfresco entertaining area Just a few minutes walk to Jannali train station, cafes, restaurants and shops
- Ultra-convenient location will appeal to couples, first home buyers, investors