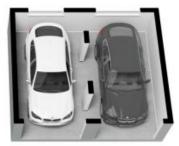

- Spacious open plan living/dining with split system air-con and courtyard access
- Two bedrooms w/built-in robes and ceiling fans, main w/access to the bathroom
- Large timber kitchen with dishwasher and lots of preparation and storage space
- Good-size main bathroom w/bathtub, heater and access to the master bedroom
- Second toilet in the laundry, north facing front aspect, secure double garage  $\,$
- Generous low-maintenance courtyard with covered alfresco entertaining area Just a few minutes walk to Jannali train station, cafes, restaurants and shops
- Ultra-convenient location will appeal to couples, first home buyers, investors