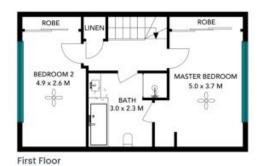

## 41/28-32 Railway Crescent Jannali

The floor plan is not to scale; measurements are indicative and in metres. Exterior elements are not in position. Plans should not be relied on.
Interested parties should make and rely on their own enquiries. All other information provided has been collected from reliable sources but cannot be guaranteed for accuracy.

## 41/28-32 Railway Crescent Jannali

First Floor

Ground Floor

The floor plan is not to scale; measurements are indicative and in metres. All features included in this 3D plan are for inspiration purposes only.