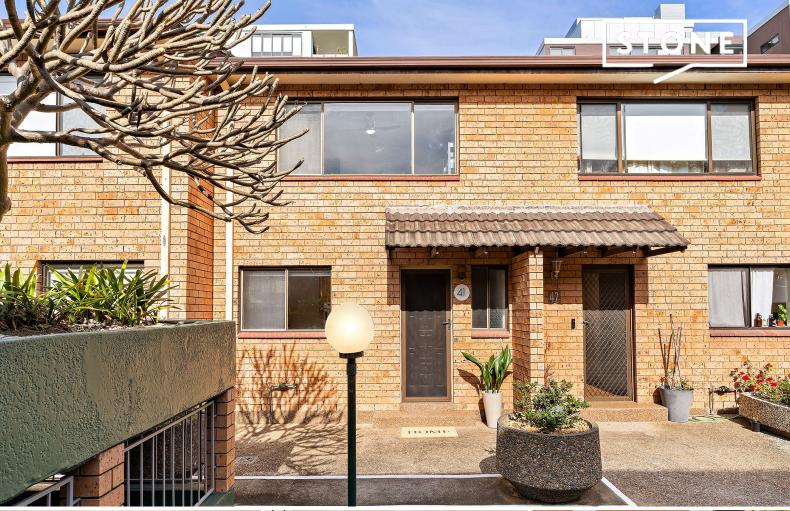

41/28-32 Railway Crescent Jannali, NSW

## Spacious, convenient, modern living

Boasting an ultra-convenient location just moments to cafes, transport and shops, this spacious two bedroom townhouse is well-suited to first home buyers, couples, young families and investors. Set at the rear of the complex, it features a generous open plan combined living and dining that flows seamlessly out to a private, low-maintenance courtyard with a covered alfresco entertaining area.

- Spacious open plan living/dining with split system air-con and courtyard access
- Two bedrooms w/built-in robes and ceiling fans, main w/access to the bathroom
- Large timber kitchen with dishwasher and lots of preparation and storage space
- Good-size main bathroom w/bathtub, heater and access to the master bedroom
- Second toilet in the laundry, north facing front aspect, secure double garage  $\,$
- Generous low-maintenance courtyard with covered alfresco entertaining area Just a few minutes walk to Jannali train station, cafes, restaurants and shops
- Ultra-convenient location will appeal to couples, first home buyers, investors