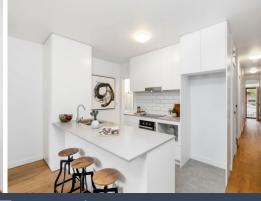

- Stylishly presented with warm timber accents and a pleasant neutral palette
- Intelligent floorplan that emphasises comfortable and light filled living zones
- Beautiful leafy surrounds provided by an exceptionally private backyard area
- $\mbox{\sc Bright}$  open plan kitchen features stone benchtops and soft-close cabinetry
- Total of three bedrooms, wall-spanning triple built-in wardrobes, ceiling fans  $% \left( 1\right) =\left( 1\right) \left( 1\right)$
- Tidy bathroom with frameless shower, rainfall tapware plus additional W/C Recently updated home almost as-new, ideal for owner-occupiers or investors
- Near King Street Newtown, Sydney Park, Marrickville Metro, train stations and Westconnex M8/M4 Motorways