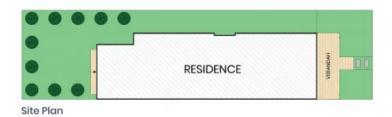

Internal Living: 110sqm External Living: 43sqm Total Living Area: 153sqm

The site plan and floor plan are not to scale; measurements are indicative and in metres. Bushes and trees are placed for illustration purposes. Plans should not be relied on. Interested parties should make and rely on their own enquiries. All other information provided has been collected from reliable sources but cannot be guaranteed for accuracy.