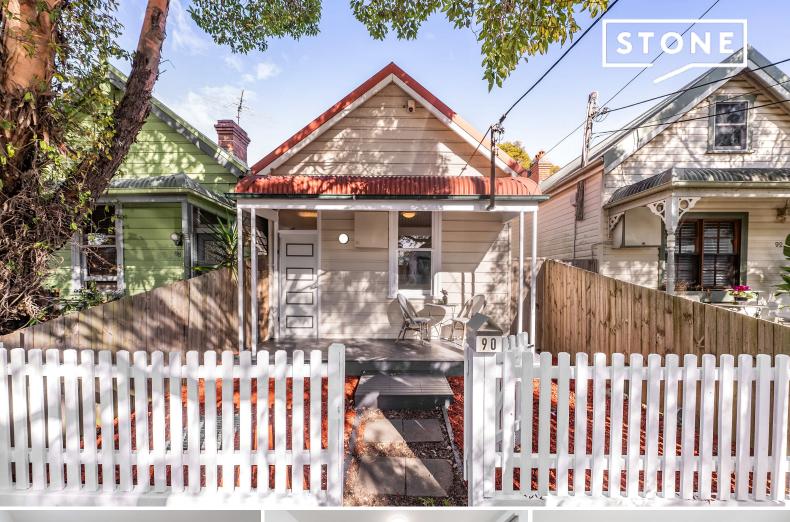

90 Silver Street St Peters, NSW

3 📇

1 🖽

## Quality home creates superb lifestyle opportunity

Nestled in one of St Peters quiet streets yet promising superb convenience, this bright and highly presentable home offers a quality and truly pleasant take on city-fringe living. It provides a variety of comfortable living spaces, gorgeous leafy outlooks and an effortless connection with the private backyard. The property is within a short walk of local cafes, shops, parks and public transport.

- Stylishly presented with warm timber accents and a pleasant neutral palette
- Intelligent floorplan that emphasises comfortable and light filled living zones
- Beautiful leafy surrounds provided by an exceptionally private backyard area
- $\mbox{\sc Bright}$  open plan kitchen features stone benchtops and soft-close cabinetry
- Total of three bedrooms, wall-spanning triple built-in wardrobes, ceiling fans  $% \left( 1\right) =\left( 1\right) \left( 1\right)$
- Tidy bathroom with frameless shower, rainfall tapware plus additional W/C Recently updated home almost as-new, ideal for owner-occupiers or investors
- Near King Street Newtown, Sydney Park, Marrickville Metro, train stations and Westconnex M8/M4 Motorways