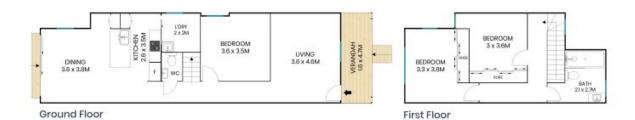

## St Peters

First Floor

**Ground Floor** 

The floor plan is not to scale; measurements are indicative and in metres, All features included in this 3D plan are for inspiration purposes only.

This is not an exact replica of the property or the position of exterior elements. Plans should not be relied on interested parties should make and rely on their own enquiries.

Internal Living: 110sqm External Living: 43sqm Total Living Area: 153sqm

The site plan and floor plan are not to scale; measurements are indicative and in metres. Bushes and trees are placed for illustration purposes. Plans should not be relied on. Interested parties should make and rely on their own enquiries. All other information provided has been collected from reliable sources but cannot be guaranteed for accuracy.