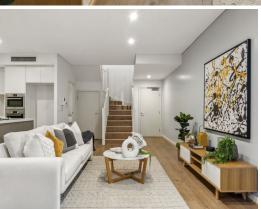

## Tranquil and Stylish Apartment with Private Courtyard

Step into your private sanctuary with this stylish apartment, located at the rear of the sophisticated "Edgemont" security complex. Offering ultimate comfort at home and easy access to transport for work or leisure, enjoy tranquil communal gardens and your own private courtyard for relaxing and entertaining. A spacious study adds versatility, ideal for remote work, extra living space, or accommodating overnight guests.

- Ideal for professionals or downsizers seeking a low-maintenance lifestyle
- Bright open plan living and dining area leading to a landscaped private courtyard
- Modern stone kitchen with ample storage, island bench with dual storage options
- Bosch appliances, including gas cooktop, electric oven, microwave, and dishwasher
- Landscaped courtyard with BBQ gas point and private access to communal gardens Two bedrooms with built-in robes, master featuring ensuite and walk-in robe
- Contemporary bathrooms with floor-to-ceiling tiles, stylish finishes, internal laundry with dryer
- Separate study with wide plank oak floors and plantation shutters