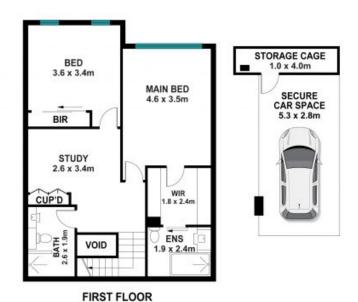

Price Guide: \$1,150,000

**Bobby Shi** 0404 823 911

**Ryan Woo** 0410 884 680

Internal Living: 139 sqm External Living: 30 sqm Total Living Area: 169 sqm

The site plan and floor plan are not to scale; measurements are indicative and in metres. Bushes and trees are placed for illustration purposes. Plans should not be relied on. Interested parties should make and rely on their own enquiries. All other information provided has been collected from reliable sources but cannot be guaranteed for accuracy.