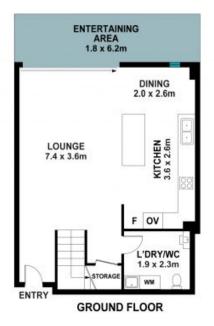

Price Guide: \$1,150,000

**Bobby Shi** 0404 823 911

**Ryan Woo** 0410 884 680

Internal Living: 139 sqm External Living: 30 sqm Total Living Area: 169 sqm

The site plan and floor plan are not to scale; measurements are indicative and in metres. Bushes and trees are placed for illustration purposes. Plans should not be relied on. Interested parties should make and rely on their own enquiries. All other information provided has been collected from reliable sources but cannot be guaranteed for accuracy.