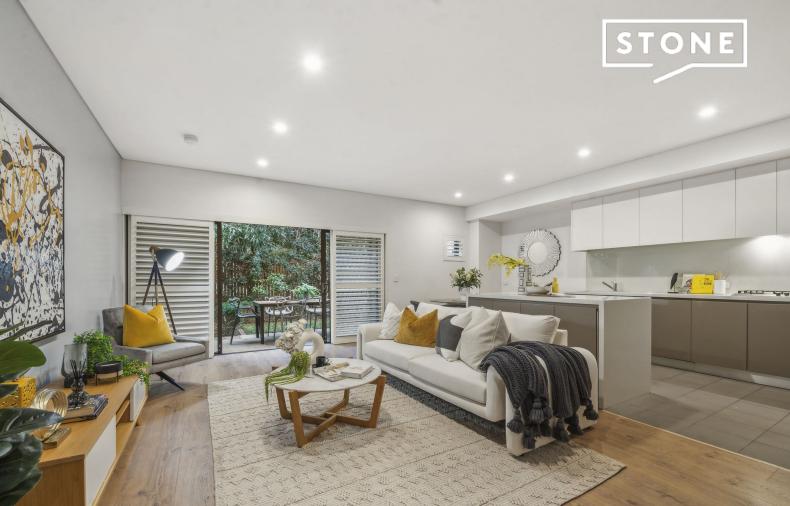

## Tranquil and Stylish Apartment with Private Courtyard

Step into your private sanctuary with this stylish apartment, located at the rear of the sophisticated "Edgemont" security complex. Offering ultimate comfort at home and easy access to transport for work or leisure, enjoy tranquil communal gardens and your own private courtyard for relaxing and entertaining. A spacious study adds versatility, ideal for remote work, extra living space, or accommodating overnight guests.

- Ideal for professionals or downsizers seeking a low-maintenance lifestyle
- Bright open plan living and dining area leading to a landscaped private courtyard
- Modern stone kitchen with ample storage, island bench with dual storage options
- Bosch appliances, including gas cooktop, electric oven, microwave, and dishwasher
- Landscaped courtyard with BBQ gas point and private access to communal gardens Two bedrooms with built-in robes, master featuring ensuite and walk-in robe
- Contemporary bathrooms with floor-to-ceiling tiles, stylish finishes, internal laundry with dryer
- Separate study with wide plank oak floors and plantation shutters