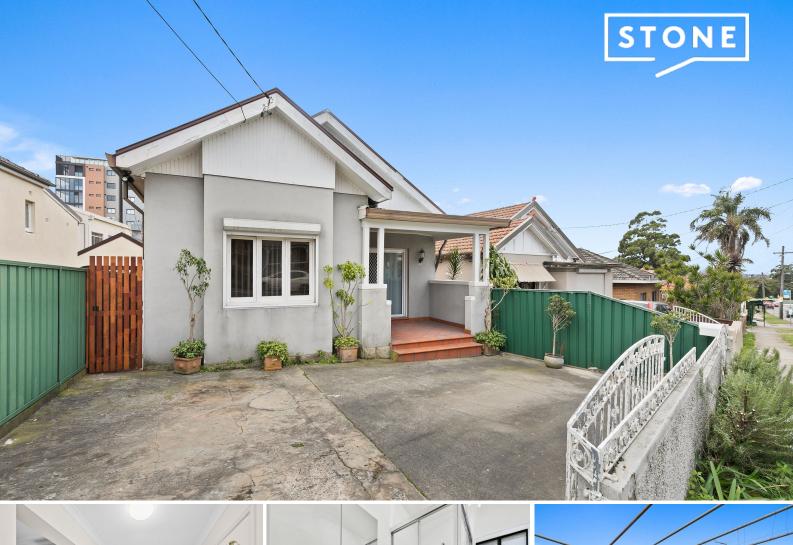

## Modernised character abode in handy hub

Beyond its classic facade, this freestanding cottage reveals an immaculate, fully modernised interior, presenting a ready-made first home or investment.

A prized rear-to-north aspect ensures abundant natural light through the open-plan living zone, while a contemporary kitchen and bathroom enable decorative period features to take center stage.

Poised on the sought-after eastern side of Arncliffe, just 2.5km from the beach and a short stroll to trains and amenities, the solid brick residence is an excellent entry point home within 10km of the CBD.

- Freestanding double-brick abode on 266 sq m
- Brand new bathroom
- freshly painted and new carpets throughout

Price:

Sam Abbas 0406 750 075

FOR SALE | SAM ABBAS

Melanie Marques 0402 350 734