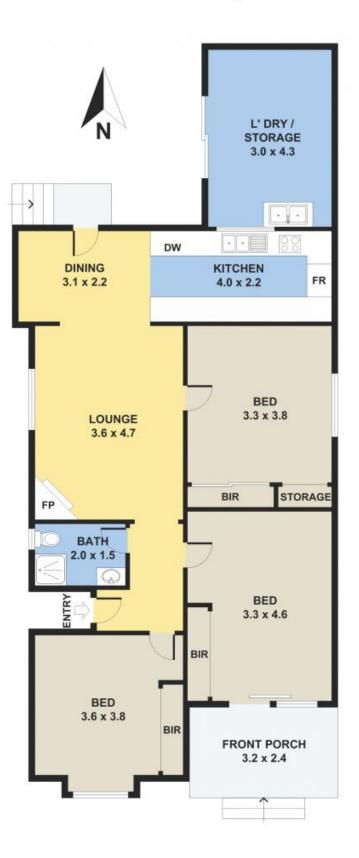

## 8A Wickham Street, Arncliffe

Please note: All stated dimensions are approximate only. Particulars given are for general information only and do not constitute any representation on the part of the vendor or agent.

4