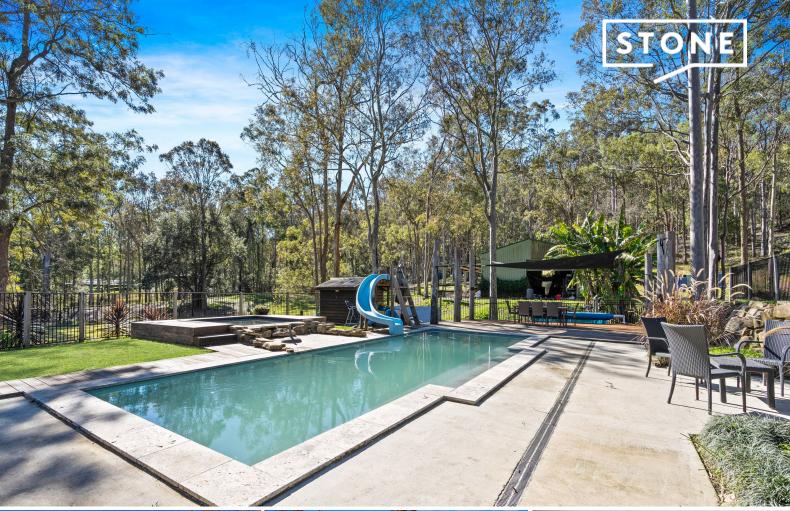

## OPEN HOME CANCELLED ON SATURDAY

Discover your dream lifestyle at this property nestled in the serene Dooralong Valley. Spanning 32 acres, this private retreat offers a blend of tranquility and functionality.

Horse enthusiasts will appreciate the 10 stables, round yard, and multiple paddocks, providing ample space and facilities for your equine friends.

Conveniently located close to Tuggerah westfield, schools, Train Station and M1 freeway are just 10 minutes away. Don't miss your opportunity to secure this rural hideaway.