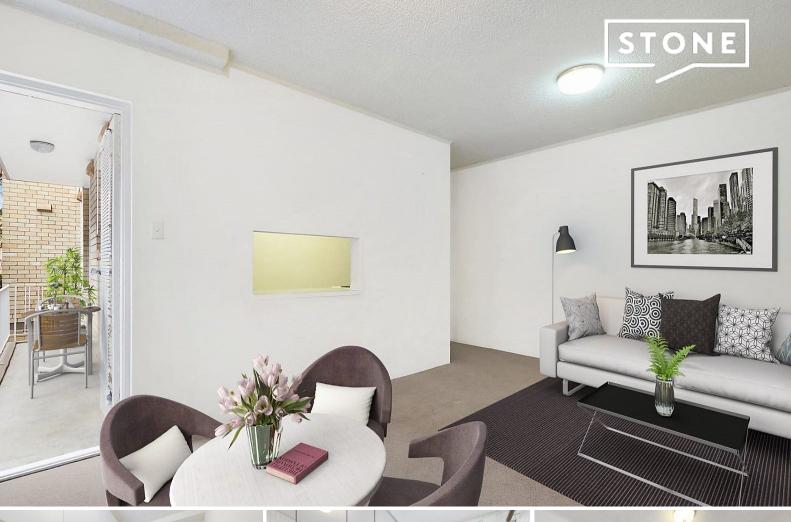

It has a generous bedroom with a built-in robe and the kitchen has been refreshed with plenty of cupboard space. The lounge is spacious with a small dining area, plenty of natural light and leads onto a sun drench balcony.

Additional highlights include a bathroom with modern updates and combined bath/shower, a hallway linen cupboard plus a single car space with access via Punch Lane.

Price: Deposit Received \$500 pw

**Bond:** \$2,200 **Available Date:** 08/08/2024