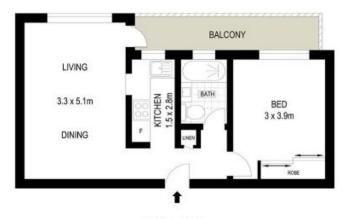

**Louise Lipovac** 0449 234 669

www.stonerealestate.com.au

**GROUND FLOOR** 

LEVEL ONE

APPROX. INT: 42m<sup>2</sup>

Scale in metres, Indicative only, Dimensions are approximate. All information contained herein is gathered from sources we believe to be reliable. However we cannot guarantee its accuracy and interested persons should rely on their own enquirie