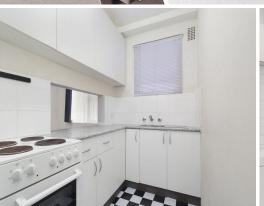

It has a generous bedroom with a built-in robe and the kitchen has been refreshed with plenty of cupboard space. The lounge is spacious with a small dining area, plenty of natural light and leads onto a sun drench balcony.