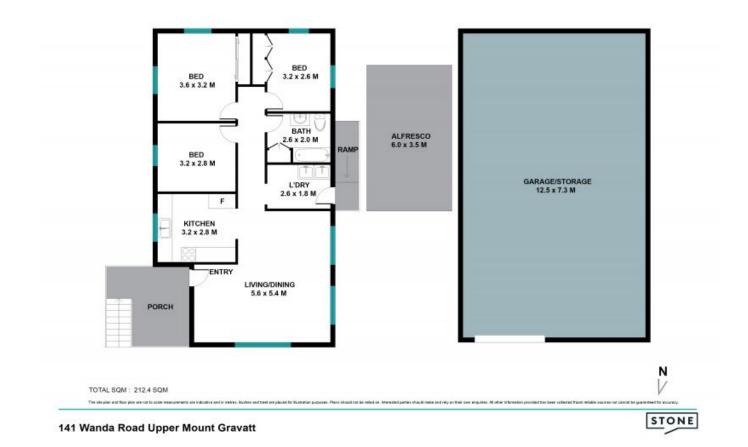

- Highlights:...
- Single level of living, garage & extensive storage below
- Generous front & rear yards, plenty of space for a pool (STCA)
- Prized Mansfield SHS catchment address
- Close access to Clarivaux MacKillop & Brisbane Adventist College
- Easy access to Westfield Garden City & Mount Gravatt Plaza
- Swift CBD access via bus and M3 Motorway links