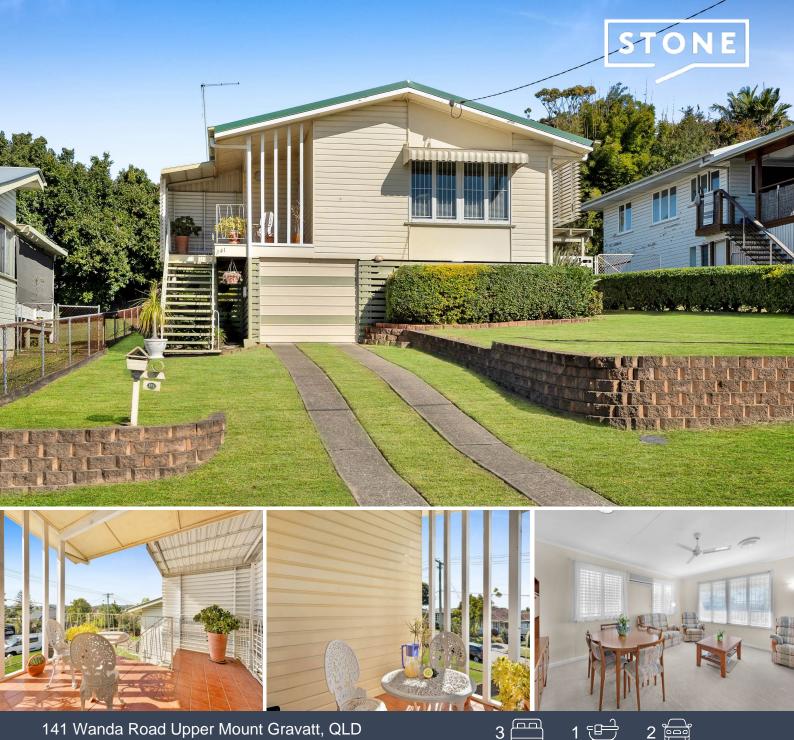

## 141 Wanda Road Upper Mount Gravatt, QLD

3

## Impeccable home with grand potential in the Mansfield SHS catchment

SOLD Price: Council Rates: \$344.65 p/q

A solid, well-presented home with a great block size is always an exciting prospect for those looking to enter a popular market, add value, and leverage it when the timing is right. Offering 622m2 of raw potential in one of Brisbane's most in-demand catchment zones, this one's got opportunity written all over it.

- Highlights:...
- Single level of living, garage & extensive storage below
- Generous front & rear yards, plenty of space for a pool (STCA)
- Prized Mansfield SHS catchment address
- Close access to Clarivaux MacKillop & Brisbane Adventist College
- Easy access to Westfield Garden City & Mount Gravatt Plaza
- Swift CBD access via bus and M3 Motorway links