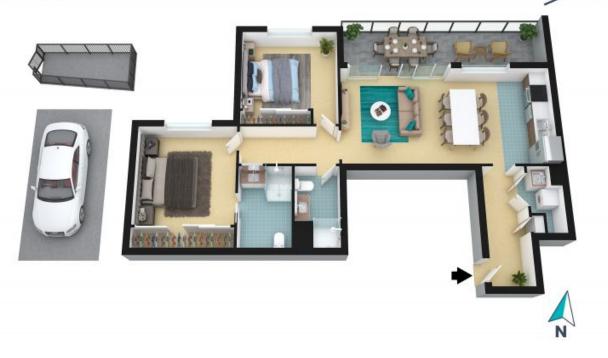

## 505/164 Great Western Highway **Westmead**

The floor plan is not to scale; measurements are indicative and in metres. All features included in this 3D plan are for inspiration purposes only.

This is not an exact replica of the property or the position of exterior elements. Plans should not be relied on. Interested parties should make and rely on their own enquiries.