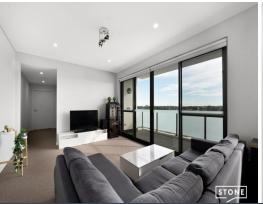

## North facing oversized apartment

This spacious 2 bedroom apartment boasts open-plan living with a large balcony overlooking Westmead. Offering generous living spaces, spacious bedrooms, an abundance of natural light and fresh ventilation along with a private balcony that provides a perfect space to relax and entertain. Within close proximity to Parramatta CBD & Train station, Westmead Hospital Precinct and upcoming Metro & Lightrail as well as Mays Hill Bus Station within 150m.

- -North facing balcony with uninterrupted scenic views
- -Natural light flows into the open plan living, dining & kitchen space
- -Quality fixtures and fittings throughout including stone benchtops, stainless steel appliances & gas cooking
- -Spacious bedrooms, Master with large ensuite & built in robes
- -Secure carspace with storage cage, entrance on Anderson street
- -Oversized internal laundry with storage space