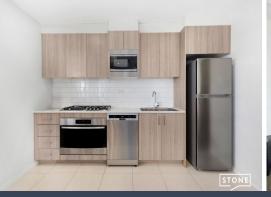

- -North facing balcony with uninterrupted scenic views
- -Natural light flows into the open plan living, dining & kitchen space
- -Quality fixtures and fittings throughout including stone benchtops, stainless steel appliances & gas cooking
- -Spacious bedrooms, Master with large ensuite & built in robes
- -Secure carspace with storage cage, entrance on Anderson street
- -Oversized internal laundry with storage space