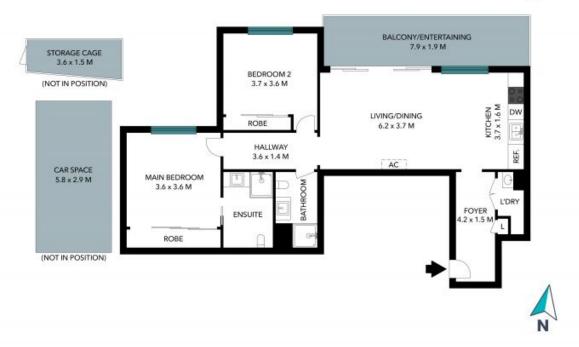

**Simar Gill** 0410 312 242

\$580,000 - \$630,000

**Aaron Lih** 0420 825 598

The floor plan is not to scale; measurements are indicative and in metres. Exterior elements are not in position. Plans should not be relied on.
Interested parties should make and rely on their own enquiries. All other information provided has been collected from reliable sources but cannot be guaranteed for accuracy.

## 505/164 Great Western Highway **Westmead**

The floor plan is not to scale; measurements are indicative and in metres. All features included in this 3D plan are for inspiration purposes only.

This is not an exact replica of the property or the position of exterior elements. Plans should not be relied on. Interested parties should make and rely on their own enquiries.