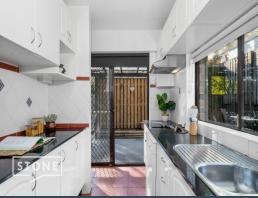

- Large all-weather entertaining area with recently rejuvenated timber decking
- Open living/dining area seamlessly extends outdoors through glass doors
- Recently refreshed bright and airy interiors featuring fresh paint throughout
- Courtyard opens to shared garden, steps to residents' pool and grassed area
- Kitchen has stone benchtops, tiled splashback, opens to entertaining area
- Generously proportioned bedrooms, with WIR and private balcony to master Classic bathroom with bath, car space, storage room, a/c, internal laundry
- Approx. 170m to city buses, 1.2km to Macq Uni, 2km to Macquarie Centre