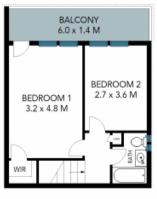

- Large all-weather entertaining area with recently rejuvenated timber decking
- Open living/dining area seamlessly extends outdoors through glass doors
- Recently refreshed bright and airy interiors featuring fresh paint throughout
- Courtyard opens to shared garden, steps to residents' pool and grassed area
- Kitchen has stone benchtops, tiled splashback, opens to entertaining area
- Generously proportioned bedrooms, with WIR and private balcony to master Classic bathroom with bath, car space, storage room, a/c, internal laundry
- Approx. 170m to city buses, 1.2km to Macq Uni, 2km to Macquarie Centre

## 15/26 Busaco Road, Marsfield

The site plan and floor plan are not to scale; measurements are indicative and in metres. Bushes and trees are placed for illustration purposes. Plans should not be relied on. Interested parties should make and rely on their own enquiries. All other information provided has been collected from reliable sources but cannot be guaranteed for accuracy.