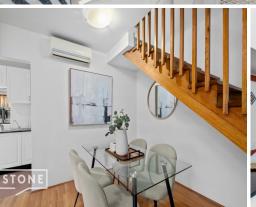

- Large all-weather entertaining area with recently rejuvenated timber decking
- Open living/dining area seamlessly extends outdoors through glass doors
- Recently refreshed bright and airy interiors featuring fresh paint throughout
- Courtyard opens to shared garden, steps to residents' pool and grassed area
- Kitchen has stone benchtops, tiled splashback, opens to entertaining area
- Generously proportioned bedrooms, with WIR and private balcony to master Classic bathroom with bath, car space, storage room, a/c, internal laundry
- Approx. 170m to city buses, 1.2km to Macq Uni, 2km to Macquarie Centre