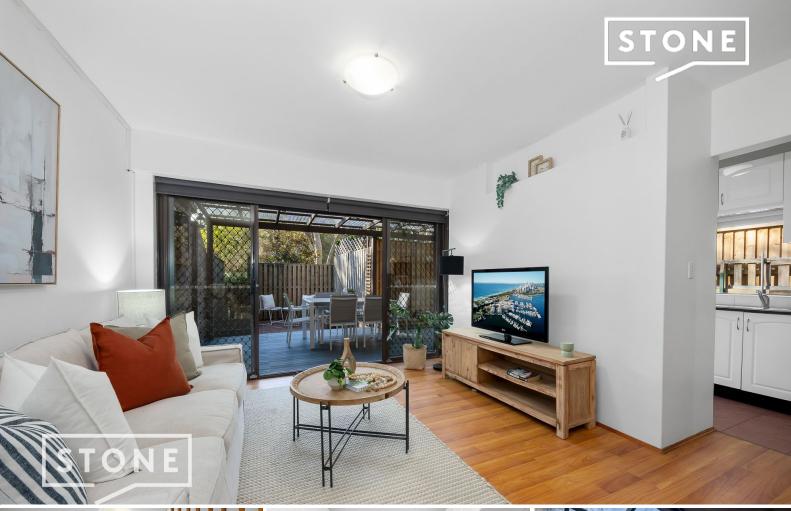

## Garden oasis with walk-to-everything convenience

Enjoying a private position at the rear of the complex, this serene dual-level townhome delivers ultimate indoor-outdoor ease, taking full advantage of its ideal north-facing rear with a large wraparound courtyard and main bedroom balcony with a garden view. The pinnacle of convenient, carefree living, it's a leafy locale just steps from Macquarie University, Shopping Centre, station and buses to the city.

- Large all-weather entertaining area with recently rejuvenated timber decking
- Open living/dining area seamlessly extends outdoors through glass doors
- Recently refreshed bright and airy interiors featuring fresh paint throughout
- Courtyard opens to shared garden, steps to residents' pool and grassed area
- Kitchen has stone benchtops, tiled splashback, opens to entertaining area
- Generously proportioned bedrooms, with WIR and private balcony to master Classic bathroom with bath, car space, storage room, a/c, internal laundry
- Approx. 170m to city buses, 1.2km to Macq Uni, 2km to Macquarie Centre