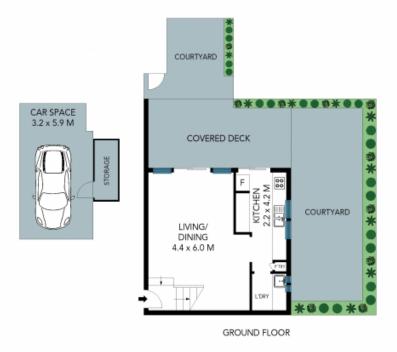

- Large all-weather entertaining area with recently rejuvenated timber decking
- Open living/dining area seamlessly extends outdoors through glass doors
- Recently refreshed bright and airy interiors featuring fresh paint throughout
- Courtyard opens to shared garden, steps to residents' pool and grassed area
- Kitchen has stone benchtops, tiled splashback, opens to entertaining area
- Generously proportioned bedrooms, with WIR and private balcony to master Classic bathroom with bath, car space, storage room, a/c, internal laundry
- Approx. 170m to city buses, 1.2km to Macq Uni, 2km to Macquarie Centre

## 15/26 Busaco Road, Marsfield

The site plan and floor plan are not to scale; measurements are indicative and in metres. Bushes and trees are placed for illustration purposes. Plans should not be relied on. Interested parties should make and rely on their own enquiries. All other information provided has been collected from reliable sources but cannot be guaranteed for accuracy.