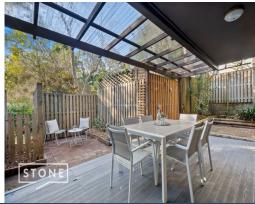

## Garden oasis with walk-to-everything convenience

Enjoying a private position at the rear of the complex, this serene dual-level townhome delivers ultimate indoor-outdoor ease, taking full advantage of its ideal north-facing rear with a large wraparound courtyard and main bedroom balcony with a garden view. The pinnacle of convenient, carefree living, it's a leafy locale just steps from Macquarie University, Shopping Centre, station and buses to the city.

- Large all-weather entertaining area with recently rejuvenated timber decking
- Open living/dining area seamlessly extends outdoors through glass doors
- Recently refreshed bright and airy interiors featuring fresh paint throughout
- Courtyard opens to shared garden, steps to residents' pool and grassed area
- Kitchen has stone benchtops, tiled splashback, opens to entertaining area
- Generously proportioned bedrooms, with WIR and private balcony to master Classic bathroom with bath, car space, storage room, a/c, internal laundry
- Approx. 170m to city buses, 1.2km to Macq Uni, 2km to Macquarie Centre