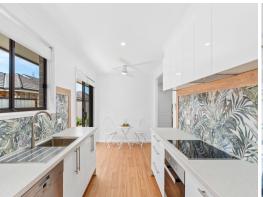

## Immaculate and private villa

Freshly renovated throughout with quality fixtures and finishes is this modern low maintenance villa ideally located in the Fish streets of Ettalong Beach. The spacious and private courtyard comes with its own hot and cold outdoor shower! For those looking to downsize, invest or secure your 1st home, this won't last long!

- Open plan living and dining flowing to outdoor area
- Small and quiet complex of three
- Large landscaped courtyard offering privacy
- Two bedrooms with built-ins and fans
- Single lock up garage, remote access, back door to courtyard
- 2nd toilet and sink in the rear of the garage
- Split system air-conditioning and fan in living space
- Walk to shops, beachfront and Palm Beach Ferry