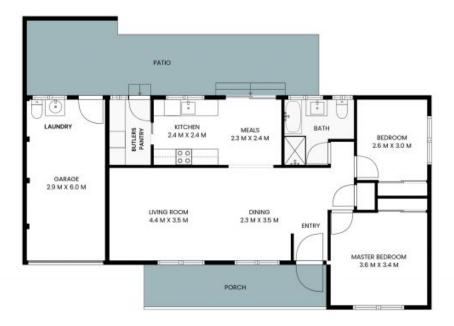

## 2/55 Flathead Road Ettalong Beach

INTERNAL: 94sqm EXTERNAL: 37sqm

PLEASE NOTE: These Floorplan + Site Plans have been generated for marketing purposes and are to be used as a guide only. While all care is taken, no guarantee can be given in respect of accuracy, sizes and dimensions are approximate, actual may vary.