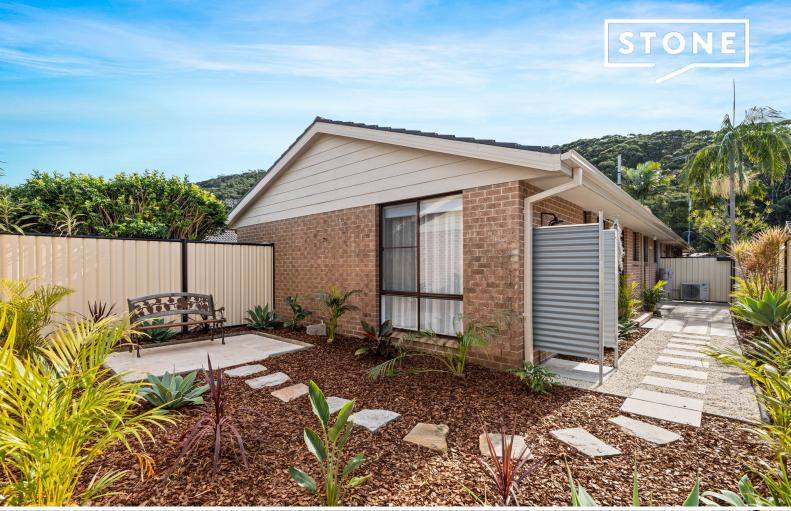

## Immaculate and private villa

Freshly renovated throughout with quality fixtures and finishes is this modern low maintenance villa ideally located in the Fish streets of Ettalong Beach. The spacious and private courtyard comes with its own hot and cold outdoor shower! For those looking to downsize, invest or secure your 1st home, this won't last long!

- Open plan living and dining flowing to outdoor area
- Small and quiet complex of three
- Large landscaped courtyard offering privacy
- Two bedrooms with built-ins and fans
- Single lock up garage, remote access, back door to courtyard
- 2nd toilet and sink in the rear of the garage
- Split system air-conditioning and fan in living space
- Walk to shops, beachfront and Palm Beach Ferry