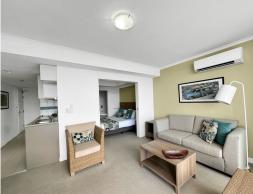

## Level 5 Resort Apartment

Positioned on level 5 opposite the beach with water views is this fully furnished resort apartment. In the heart of Ettalong beach with an east facing balcony overlooking the pool with views towards Wagstaffe and offering all the luxuries of resort style living this unit is an ideal getaway for yourself and your guests.

- Good size covered entertaining balcony to enjoy the view
- Fully furnished, separate bedroom with a large built-in wardrobe
- Separate internal laundry with washing machine and clothes dryer
- Kitchenette with small fridge, microwave oven, two burner cook top
- Sleeps four people with a sofa bed option in the living room
- Single entry door, positioned just one unit back from the front of the complex
- Undercover parking, lift access to apartment and common areas
- Resort pool, spa and large common sun deck, access to the beach