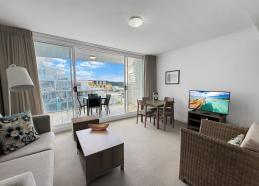

## Level 5 Resort Apartment

Positioned on level 5 opposite the beach with water views is this fully furnished resort apartment. In the heart of Ettalong beach with an east facing balcony overlooking the pool with views towards Wagstaffe and offering all the luxuries of resort style living this unit is an ideal getaway for yourself and your guests.

- Good size covered entertaining balcony to enjoy the view
- Fully furnished, separate bedroom with a large built-in wardrobe
- Separate internal laundry with washing machine and clothes dryer
- Kitchenette with small fridge, microwave oven, two burner cook top
- Sleeps four people with a sofa bed option in the living room
- Single entry door, positioned just one unit back from the front of the complex
- Undercover parking, lift access to apartment and common areas
- Resort pool, spa and large common sun deck, access to the beach