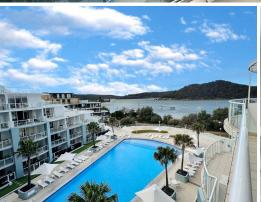

## Level 5 Resort Apartment

Positioned on level 5 opposite the beach with water views is this fully furnished resort apartment. In the heart of Ettalong beach with an east facing balcony overlooking the pool with views towards Wagstaffe and offering all the luxuries of resort style living this unit is an ideal getaway for yourself and your guests.

- Good size covered entertaining balcony to enjoy the view
- Fully furnished, separate bedroom with a large built-in wardrobe
- Separate internal laundry with washing machine and clothes dryer
- Kitchenette with small fridge, microwave oven, two burner cook top
- Sleeps four people with a sofa bed option in the living room
- Single entry door, positioned just one unit back from the front of the complex
- Undercover parking, lift access to apartment and common areas
- Resort pool, spa and large common sun deck, access to the beach