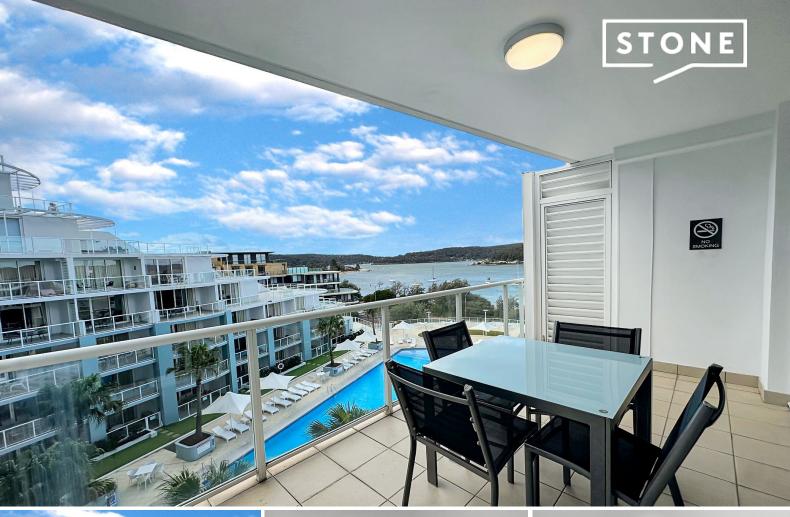

## Level 5 Resort Apartment

Positioned on level 5 opposite the beach with water views is this fully furnished resort apartment. In the heart of Ettalong beach with an east facing balcony overlooking the pool with views towards Wagstaffe and offering all the luxuries of resort style living this unit is an ideal getaway for yourself and your guests.

- Good size covered entertaining balcony to enjoy the view
- Fully furnished, separate bedroom with a large built-in wardrobe
- Separate internal laundry with washing machine and clothes dryer
- Kitchenette with small fridge, microwave oven, two burner cook top
- Sleeps four people with a sofa bed option in the living room
- Single entry door, positioned just one unit back from the front of the complex
- Undercover parking, lift access to apartment and common areas
- Resort pool, spa and large common sun deck, access to the beach