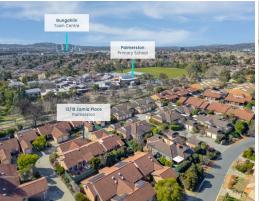

Located in a peaceful complex, this property is a stone's throw from Palmerston District Primary School, local shops, mountain walking trails, and Gungahlin Town Centre, with convenient access to public transport.

## 13/18 Zamia Place Palmerston

The site plan and floor plan are not to scale; measurements are indicative and in metres. Bushes and trees are placed for illustration purposes. Plans should not be relied on. Interested parties should make and rely on their own enquiries. All other information provided has been collected from reliable sources but cannot be guaranteed for accuracy.