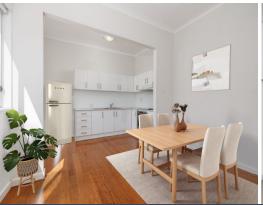

## Features include:

- Eat-in kitchen with induction cooktops and stainless steel oven.
- Two bedrooms, both with built-in robes
- Bathroom with floor to ceiling tiles, featuring a bathtub
- Security lights in rear courtyard.
- Private tiled balcony area
- 100m walk to Lindfield station.
- Tandem parking
- Access via Woodford Lane.