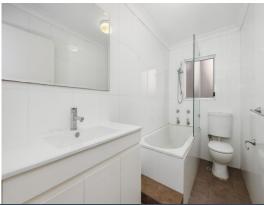

## Features include:

- Eat-in kitchen with induction cooktops and stainless steel oven.
- Two bedrooms, both with built-in robes
- Bathroom with floor to ceiling tiles, featuring a bathtub
- Security lights in rear courtyard.
- Private tiled balcony area
- 100m walk to Lindfield station.
- Tandem parking
- Access via Woodford Lane.