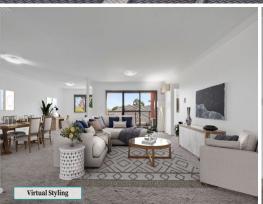

## Supersized apartment

This apartment has the space that would make a 3-bedroom apartment proud! Step into the epitome of urban chic living that has the space to easily accommodate a second living, media or study without compromising on the already generous open plan living and dining room. Enjoy an abundance of sunlight and birdsong from this level 2 apartment ideally positioned at the rear of the block, sheltered from any noise. Offering room to move and grow along with convenience and affordability? please don't delay viewing this one.

- Freshly painted, 168m2 open plan living that enjoys an abundance of natural light
- Well equipped kitchen with stone benches, gas cook top & a brand new oven
- 2 queen sized bedroom, master with large fitted WIR, fully tiled ensuite & private balcony
- Additional Media/study with existing window or easy conversion to a 3rd bedroom
- Entertainers tiled balcony connects the vast living area where you can enjoy the sunsets
- Spacious main bathroom & full-sized internal laundry