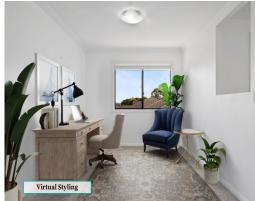

- Freshly painted, 168m2 open plan living that enjoys an abundance of natural light
- Well equipped kitchen with stone benches, gas cook top & a brand new oven
- 2 queen sized bedroom, master with large fitted WIR, fully tiled ensuite & private balcony
- Additional Media/study with existing window or easy conversion to a 3rd bedroom
- Entertainers tiled balcony connects the vast living area where you can enjoy the sunsets
- Spacious main bathroom & full-sized internal laundry