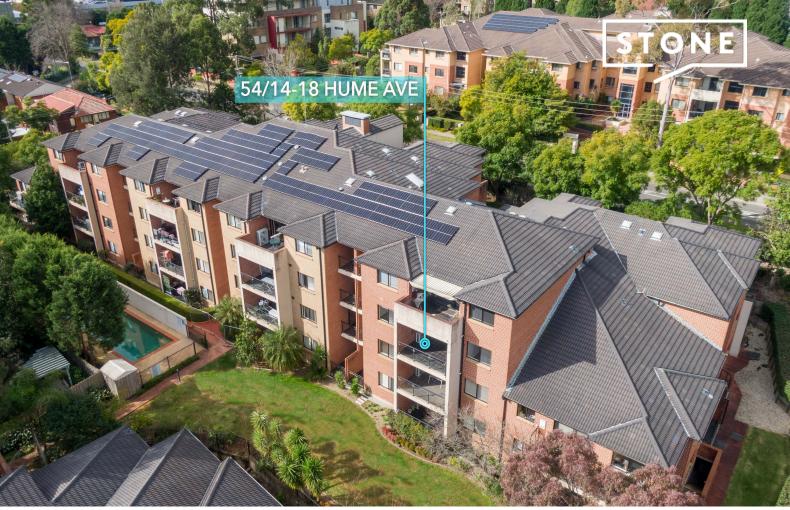

54/12-18 Hume Avenue Castle Hill, NSW

2 🕮

1 [异]

2 🖳

2 😓

## Supersized apartment

This apartment has the space that would make a 3-bedroom apartment proud! Step into the epitome of urban chic living that has the space to easily accommodate a second living, media or study without compromising on the already generous open plan living and dining room. Enjoy an abundance of sunlight and birdsong from this level 2 apartment ideally positioned at the rear of the block, sheltered from any noise. Offering room to move and grow along with convenience and affordability? please don't delay viewing this one.