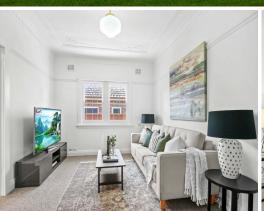

Enjoy the separate lounge and dining areas, highlighted by an ornate fireplace, original timber windows, and picture rail's on the walls. Step outside to a bright and sunny low maintenance yard with a covered area, perfect for outdoor entertaining.