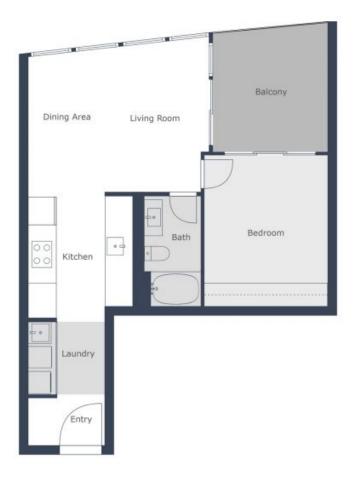

The open-plan living area features floor-to-ceiling windows that flood the space with natural light and open onto a balcony, enhancing the sense of space and airflow. The cleverly designed kitchen is discreetly tucked away, so you can enjoy your meals without viewing the dishes. The master bedroom boasts mirrored built-in robes and balcony access, which are ideal for morning coffees.