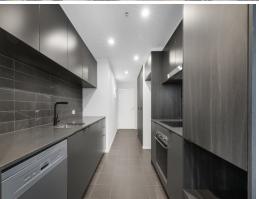

The open-plan living area features floor-to-ceiling windows that flood the space with natural light and open onto a balcony, enhancing the sense of space and airflow. The cleverly designed kitchen is discreetly tucked away, so you can enjoy your meals without viewing the dishes. The master bedroom boasts mirrored built-in robes and balcony access, which are ideal for morning coffees.

- SMEG ceramic cooktop, rangehood, oven and dishwasher
- Floor-to-ceiling double-glazed windows

**Inspect:** Friday, 20th September 2024 1:30 - 1:45

 Price:
 \$470 per week

 Bond:
 \$1,880

 Available Date:
 14/08/2024