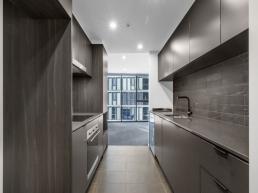

The open-plan living area features floor-to-ceiling windows that flood the space with natural light and open onto a balcony, enhancing the sense of space and airflow. The cleverly designed kitchen is discreetly tucked away, so you can enjoy your meals without viewing the dishes. The master bedroom boasts mirrored built-in robes and balcony access, which are ideal for morning coffees.

- SMEG ceramic cooktop, rangehood, oven and dishwasher
- Floor-to-ceiling double-glazed windows

**Inspect:** Friday, 20th September 2024 1:30 - 1:45

 Price:
 \$470 per week

 Bond:
 \$1,880

 Available Date:
 14/08/2024