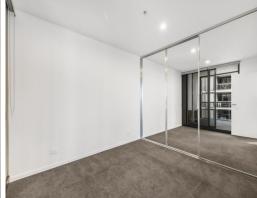

The open-plan living area features floor-to-ceiling windows that flood the space with natural light and open onto a balcony, enhancing the sense of space and airflow. The cleverly designed kitchen is discreetly tucked away, so you can enjoy your meals without viewing the dishes. The master bedroom boasts mirrored built-in robes and balcony access, which are ideal for morning coffees.