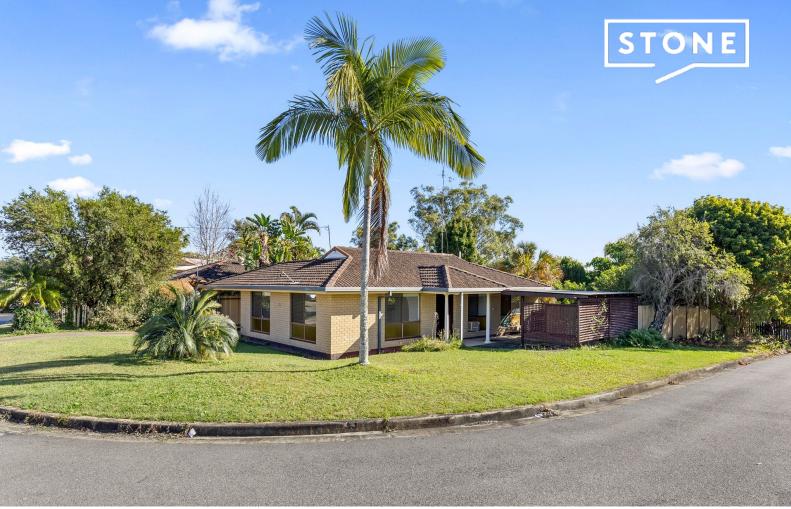

9 Koonwarra Street Labrador, QLD

3

2 🖽

<del>-</del> <del>-</del> -

## Re-Development Opportunity ? 678sqm Corner Block

Located in Labrador's tranquil streets, this corner block offers an exceptional opportunity for redevelopment (STCA). Recently updated with fresh paint and new carpets, this property now stands ready for immediate occupancy, making it perfect for buyers looking to embark on their next project. Set on a generous 678m2 lot, this property is ideally situated just minutes away from Griffith University, Gold Coast Hospital, and the Broadwater, appealing to renovators, investors, or families seeking a new beginning.

Featuring three bedrooms with built-in wardrobes, a spacious kitchen, and a separate lounge, there's ample space to expand and create your ideal home. With a double carport and convenient access to local amenities, seize this opportunity to transform this property into a standout residence in Labrador's desirable locale.