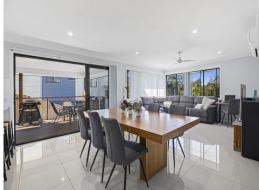

## Modern Family Home

Situated in the popular "Sawtell Ridge Estate" is this light & bright family home with elevated views and positioned opposite Bongil Bongil National Park. Features include a large main bedroom with walk in robe and spacious ensuite, modern kitchen with stainless steel appliances & gas cooktop, open plan living with reverse cycle air conditioning and a generous covered entertaining deck. Downstairs offers the flexibility of a 4th bedroom or media room and a remote double lockup garage with ample storage. Conveniently located just a short drive from Sawtell's main street and stunning beaches.