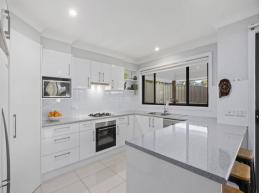

## Modern Family Home

Situated in the popular "Sawtell Ridge Estate" is this light & bright family home with elevated views and positioned opposite Bongil Bongil National Park. Features include a large main bedroom with walk in robe and spacious ensuite, modern kitchen with stainless steel appliances & gas cooktop, open plan living with reverse cycle air conditioning and a generous covered entertaining deck. Downstairs offers the flexibility of a 4th bedroom or media room and a remote double lockup garage with ample storage. Conveniently located just a short drive from Sawtell's main street and stunning beaches.