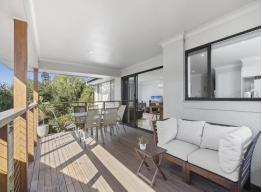

## Modern Family Home

Situated in the popular "Sawtell Ridge Estate" is this light & bright family home with elevated views and positioned opposite Bongil Bongil National Park. Features include a large main bedroom with walk in robe and spacious ensuite, modern kitchen with stainless steel appliances & gas cooktop, open plan living with reverse cycle air conditioning and a generous covered entertaining deck. Downstairs offers the flexibility of a 4th bedroom or media room and a remote double lockup garage with ample storage. Conveniently located just a short drive from Sawtell's main street and stunning beaches.