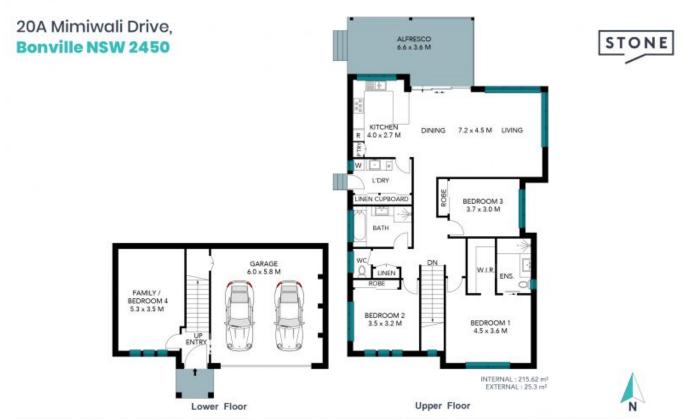

## Modern Family Home

Situated in the popular "Sawtell Ridge Estate" is this light & bright family home with elevated views and positioned opposite Bongil Bongil National Park. Features include a large main bedroom with walk in robe and spacious ensuite, modern kitchen with stainless steel appliances & gas cooktop, open plan living with reverse cycle air conditioning and a generous covered entertaining deck. Downstairs offers the flexibility of a 4th bedroom or media room and a remote double lockup garage with ample storage. Conveniently located just a short drive from Sawtell's main street and stunning beaches.

Council rates: \$785.75pq approx.

Inspect:

Saturday, 21st September 2024 1:10 - 1:40

Price:

\$885,000 Council Rates: \$785.75 p/q

uke Wenban 0418 165 979

The site plan and floor plan are not to scale; measurements are indicative and in metres. Bushes and trees are placed for illustration purposes. Plans should not be relied on. Interested parties should make and rely on their own enquiries. All other information provided has been collected from reliable sources but cannot be guaranteed for accuracy.