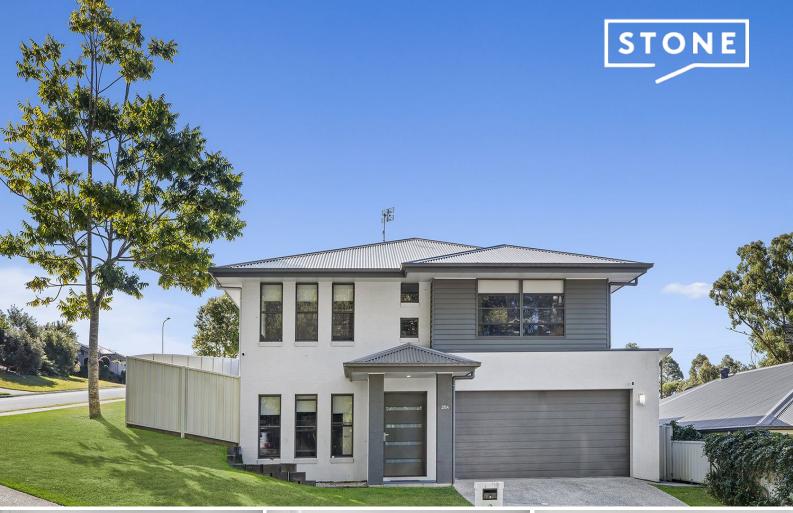

20A Mimiwali Drive Bonville, NSW

## Modern Family Home

Situated in the popular "Sawtell Ridge Estate" is this light & bright family home with elevated views and positioned opposite Bongil Bongil National Park. Features include a large main bedroom with walk in robe and spacious ensuite, modern kitchen with stainless steel appliances & gas cooktop, open plan living with reverse cycle air conditioning and a generous covered entertaining deck. Downstairs offers the flexibility of a 4th bedroom or media room and a remote double lockup garage with ample storage. Conveniently located just a short drive from Sawtell's main street and stunning beaches.