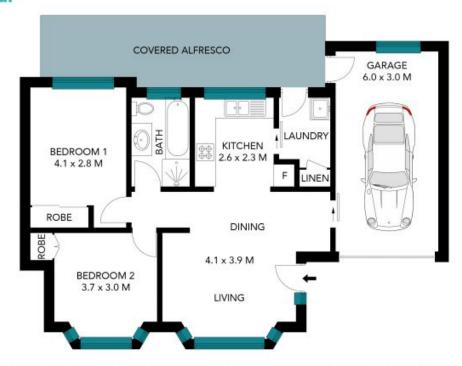

- Tightly held boutique complex of only 3 villas
- Open plan living and dining complemented by a large bay window and engineered timber flooring
- Recently renovated chef's kitchen with quality appliances and ample storage
- Two oversized bedrooms with built-in robes, main with large bay window
- Modern bathroom with separate shower and bathtub plus internal laundry
- Private fully enclosed courtyard, perfect for entertaining

## **East Corrimal**

The site plan and floor plan are not to scale; measurements are indicative and in metres. Bushes and trees are placed for illustration purposes. Plans should not be relied on. Interested parties should make and rely on their own enquiries. All other information provided has been collected from reliable sources but cannot be guaranteed for accuracy.