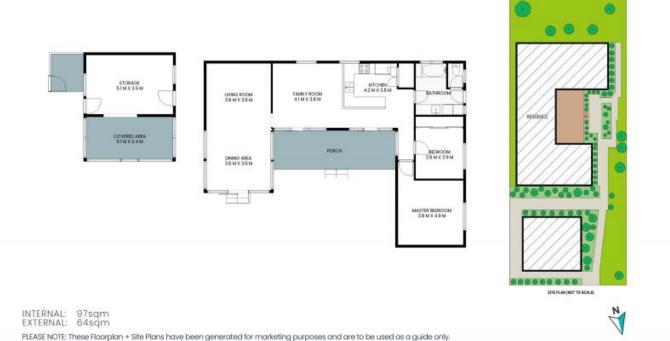

## 53 Grevillea Crescent **BERKELEY VALE**

INTERNAL: 97sqm EXTERNAL: 64sqm

PLEASE NOTE: These Floorplan + Site Plans have been generated for marketing purposes and are to be used as a guide only. While all care is taken, no guarantee can be given in respect of accuracy, sizes and dimensions are approximate, actual may vary.