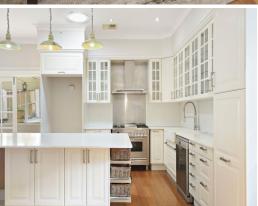

- Combined living and dining room, polished timber floors
- Open plan gourmet kitchen, dishwasher, gas cooking
- Living flows out to covered entertainers patio
- Spacious entertaining terrace with storage/multipurpose room
- Master bedroom upstairs with balcony and ensuite
- All additional bedrooms a good size one with own ensuite
- Double car garage plus additional parking space