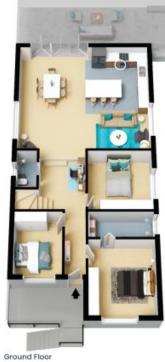

- Combined living and dining room, polished timber floors
- Open plan gourmet kitchen, dishwasher, gas cooking
- Living flows out to covered entertainers patio
- Spacious entertaining terrace with storage/multipurpose room
- Master bedroom upstairs with balcony and ensuite
- All additional bedrooms a good size one with own ensuite
- Double car garage plus additional parking space

## 35 King Street Manly Vale

The floor plan is not to scale; measurements are indicative and in metres. All features included in this 3D plan are for inspiration purposes only.

This is not an exact replica of the property or the position of exterior elements. Plans should not be relied on. Interested parties should make and rely on their own enquiries.