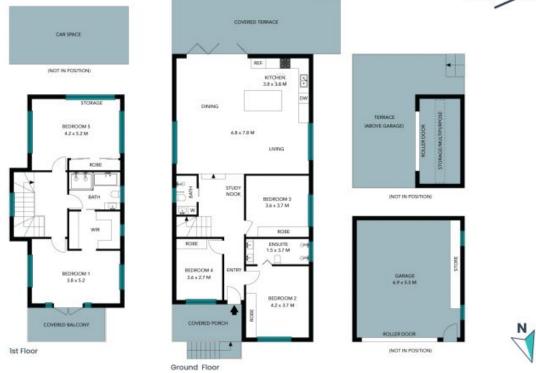

- Combined living and dining room, polished timber floors
- Open plan gourmet kitchen, dishwasher, gas cooking
- Living flows out to covered entertainers patio
- Spacious entertaining terrace with storage/multipurpose room
- Master bedroom upstairs with balcony and ensuite
- All additional bedrooms a good size one with own ensuite
- Double car garage plus additional parking space

## 35 King Street Manly Vale

The floor plan is not to scale; measurements are indicative and in metres. All features included in this 3D plan are for inspiration purposes only.

This is not an exact replica of the property or the position of exterior elements. Plans should not be relied on. Interested parties should make and rely on their own enquiries.