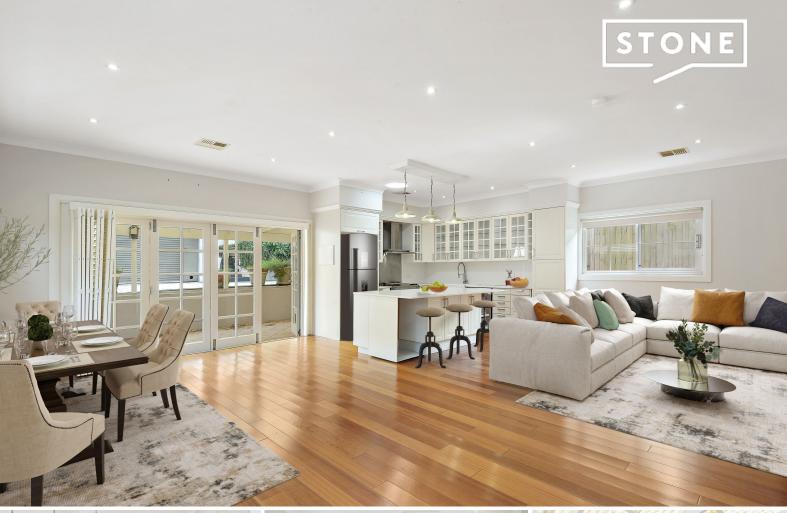

## Modern family home

This sophisticated and light filled family home has been updated and offers great internal proportions. Situated at the front of a battle-axe block, in a sought after street, it is close to schools, shops and transport and has a reserve only a few houses down, great for the kids to run around.

- Combined living and dining room, polished timber floors
- Open plan gourmet kitchen, dishwasher, gas cooking
- Living flows out to covered entertainers patio
- Spacious entertaining terrace with storage/multipurpose room
- Master bedroom upstairs with balcony and ensuite
- All additional bedrooms a good size one with own ensuite
- Double car garage plus additional parking space