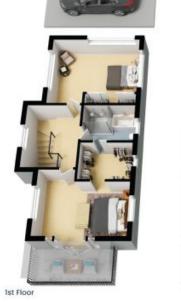

- Combined living and dining room, polished timber floors
- Open plan gourmet kitchen, dishwasher, gas cooking
- Living flows out to covered entertainers patio
- Spacious entertaining terrace with storage/multipurpose room
- Master bedroom upstairs with balcony and ensuite
- All additional bedrooms a good size one with own ensuite
- Double car garage plus additional parking space

## 35 King Street Manly Vale

The floor plan is not to scale; measurements are indicative and in metres. All features included in this 3D plan are for inspiration purposes only.

This is not an exact replica of the property or the position of exterior elements. Plans should not be relied on. Interested parties should make and rely on their own enquiries.