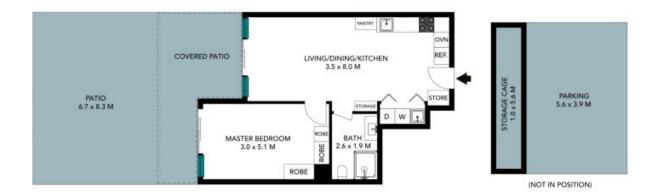

Near new with modern finishes and a sleek functional design this property suits those looking for space, lifestyle and privacy with convenient and low maintenance living.

Huge master bedroom opens on to balcony
75sqm internally with open plan living space,
Modern kitchen with stone benchtop
Miele appliances, gas cooktop and gas hot water
Modern bathroom and internal European laundry
Loads of cupboard space throughout
Large parking space 21sqm- height 2.2m
Huge storage cage 4sqm
Ample secure visitor parking
Ducted air conditioning
Security complex with intercom system

Price: Contact agent

Council Rates: \$1,169.97/year (approx)
Water Rates: \$1,062.99/year (approx)

Strata Rates: \$900.00 p/q

Christel Renton
0417 208 314

Helen Hughes 0418 220 622

...

The floor plan is not to scale; measurements are indicative and in metres. All features included in this 3D plan are for inspiration purposes only.

This is not an exact replica of the property or the position of exterior elements. Plans should not be relied on. Interested parties should make and rely on their own enquiries.