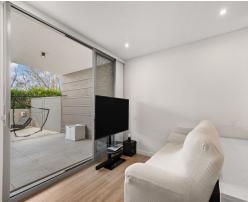

Near new with modern finishes and a sleek functional design this property suits those looking for space, lifestyle and privacy with convenient and low maintenance living.

Huge master bedroom opens on to balcony
75sqm internally with open plan living space,
Modern kitchen with stone benchtop
Miele appliances, gas cooktop and gas hot water
Modern bathroom and internal European laundry
Loads of cupboard space throughout
Large parking space 21sqm- height 2.2m
Huge storage cage 4sqm
Ample secure visitor parking
Ducted air conditioning
Security complex with intercom system