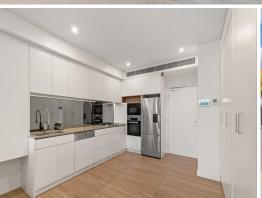

Near new with modern finishes and a sleek functional design this property suits those looking for space, lifestyle and privacy with convenient and low maintenance living.

Huge master bedroom opens on to balcony
75sqm internally with open plan living space,
Modern kitchen with stone benchtop
Miele appliances, gas cooktop and gas hot water
Modern bathroom and internal European laundry
Loads of cupboard space throughout
Large parking space 21sqm- height 2.2m
Huge storage cage 4sqm
Ample secure visitor parking
Ducted air conditioning
Security complex with intercom system