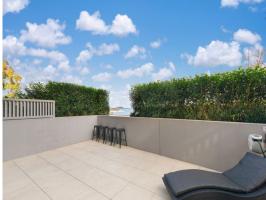

## Unrivalled for space, position and view

A rare find is this spacious 1 bedroom apartment with huge 25sqm balcony offering water views over Brisbane Water and a great view of the stadium? you can watch the games from the privacy of your own balcony.

Near new with modern finishes and a sleek functional design this property suits those looking for space, lifestyle and privacy with convenient and low maintenance living.

Huge master bedroom opens on to balcony
75sqm internally with open plan living space,
Modern kitchen with stone benchtop
Miele appliances, gas cooktop and gas hot water
Modern bathroom and internal European laundry
Loads of cupboard space throughout
Large parking space 21sqm- height 2.2m
Huge storage cage 4sqm
Ample secure visitor parking
Ducted air conditioning
Security complex with intercom system