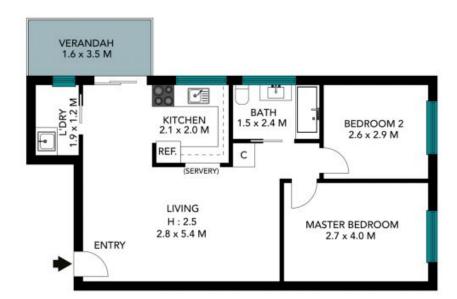

## Features Include:

- > Two well proportioned bedrooms with oversized windows to allow natural light
- > Open plan living and dining area
- > Carpeted Flooring in main living and bedrooms
- > Well maintained kitchen and bathroom
- > Internal laundry and private undercover parking
- > Ground floor setting in secure complex> Outstanding investment or first home
- > Strata \$763.00 per quarter
- > Council \$321.00 per quater
- > Currently in lease until November

Price:

\$350,000 - \$380,000

**Tim Hills** 0401 815 295

**Tim Hills** 0401 815 295

The floor plan is not to scale; measurements are indicative and in metres. All features included in this 3D plan are for inspiration purposes only.

This is not an exact replica of the property or the position of exterior elements. Plans should not be relied on. Interested parties should make and rely on their own enquiries.