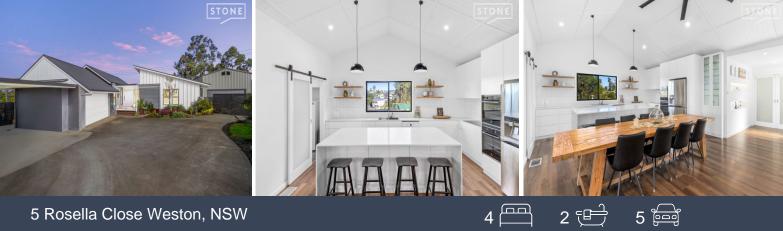

## Architecturally Designed Contemporary Australian Country Style Estate

Price:

\$1,280,000 - \$1,350,000

Nestled in a prestigious and intimate cul-de-sac sits the epitome of contemporary Australian semi-country luxe living. Your architecturally designed masterpiece has been ingeniously framed into a level picturesque near half-an-acre of land creating the allure of your own private country estate resting in the heart of Weston. All while just minutes from quality schools, the Hunter Expressway, championship golf courses, restaurants and world-renowned wineries.

Finished to the highest standard this 2018 master-built residence will take your breath away with its spaciousness, striking interiors and a visionary layout. Centred at the core of the home is an open entertaining area that spans nearly 11metres in length with high vaulted ceilings and houses living, dining and a kitchen to die for, with a wealth of bench space, an island that feels infinite and a butler's pantry and laundry being newly renovated in 2023. A clever family-oriented layout delivers a second living area, and separate parents retreat with a brand new opulent ensuite and walk-in-wardrobe, while the children's wing features three additional bedrooms and another brand-new complete family bathroom. As you'd expect with a house of this calibre you can enjoy air-conditioning, ceiling fans, a free-standing wood fireplace and wooden-look flooring throughout. The comforts don't end t...