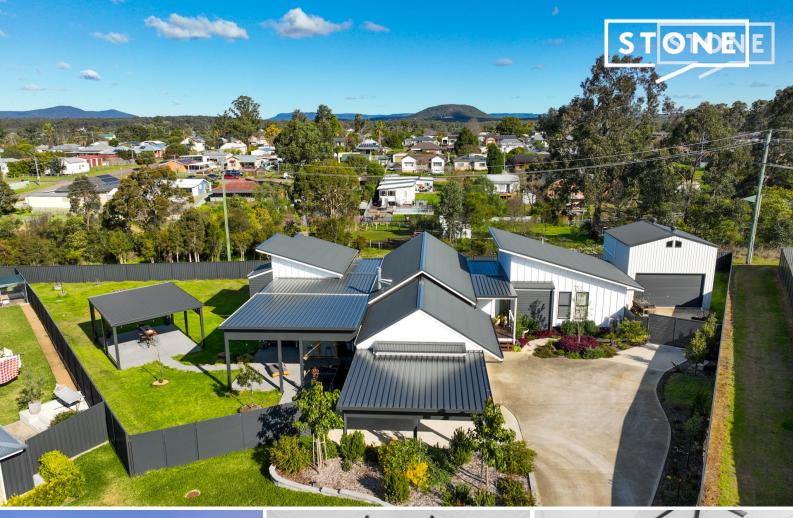

## Architecturally Designed Contemporary Australian Country Style Estate

Price:

\$1,280,000 - \$1,350,000

Nestled in a prestigious and intimate cul-de-sac sits the epitome of contemporary Australian semi-country luxe living. Your architecturally designed masterpiece has been ingeniously framed into a level picturesque near half-an-acre of land creating the allure of your own private country estate resting in the heart of Weston. All while just minutes from quality schools, the Hunter Expressway, championship golf courses, restaurants and world-renowned wineries.

Finished to the highest standard this 2018 master-built residence will take your breath away with its spaciousness, striking interiors and a visionary layout. Centred at the core of the home is an open entertaining area that spans nearly 11metres in length with high vaulted ceilings and houses living, dining and a kitchen to die for, with a wealth of bench space, an island that feels infinite and a butler's pantry and laundry being newly renovated in 2023. A clever family-oriented layout delivers a second living area, and separate parents retreat with a brand new opulent ensuite and walk-in-wardrobe, while the children's wing features three additional bedrooms and another brand-new complete family bathroom. As you'd expect with a house of this calibre you can enjoy air-conditioning, ceiling fans, a free-standing wood fireplace and wooden-look flooring throughout. The comforts don't end t...