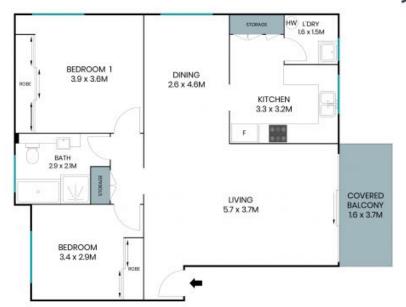

- Crisp white interiors bathed in natural light, high ceilings and tiled floors
- Flowing floorplan comprises spacious layout with open plan living and dining
- Sun washed north-facing balcony embraces leafy outlook and water snapshots
- Large dedicated kitchen appointed with stone benchtops and induction cooking
- Large master and second bedroom both fitted with mirrored built-in wardrobes
- Modern bathroom offers rainfall shower and separate bath, internal laundry room
- Secure building, only six apartments in section, intercom access, lock-up garage
- Residents enjoy communal swimming pool and lush established landscaped gardens

## 25/5-9 Bay Road Russell Lea

The site plan and floor plan are not to scale; measurements are indicative and in metres. Bushes and trees are placed for illustration purposes. Plans should not be relied on. Interested parties should make and rely on their own enquiries. All other information provided has been collected from reliable sources but cannot be guaranteed for accuracy.