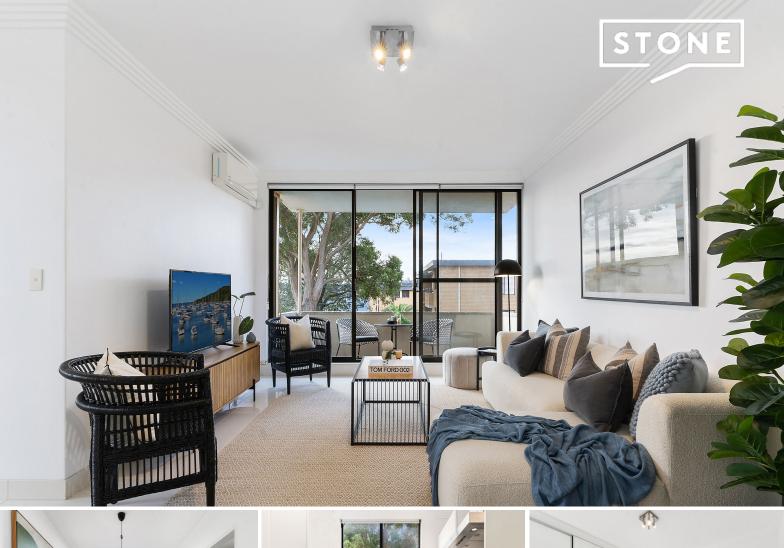

## Modern and stylish apartment in a bayside address

Capturing snapshots of Five Dock Bay from its elevated vantage point, this north-facing apartment showcases impeccable interiors washed in all-day sunlight and spacious living with effortless connection to the outdoors. Wonderfully set in a secure boutique block, it's an easy stroll to the water's edge and just moments from local shops, cafes, city transport and a selection of idyllic parklands.

- Crisp white interiors bathed in natural light, high ceilings and tiled floors
- Flowing floorplan comprises spacious layout with open plan living and dining
- Sun washed north-facing balcony embraces leafy outlook and water snapshots
- Large dedicated kitchen appointed with stone benchtops and induction cooking
- Large master and second bedroom both fitted with mirrored built-in wardrobes
- Modern bathroom offers rainfall shower and separate bath, internal laundry room
- Secure building, only six apartments in section, intercom access, lock-up garage
- Residents enjoy communal swimming pool and lush established landscaped gardens