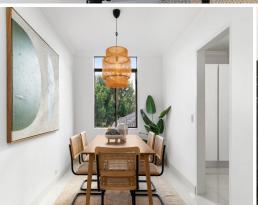

- Crisp white interiors bathed in natural light, high ceilings and tiled floors
- Flowing floorplan comprises spacious layout with open plan living and dining
- Sun washed north-facing balcony embraces leafy outlook and water snapshots
- Large dedicated kitchen appointed with stone benchtops and induction cooking
- Large master and second bedroom both fitted with mirrored built-in wardrobes
- Modern bathroom offers rainfall shower and separate bath, internal laundry room
- Secure building, only six apartments in section, intercom access, lock-up garage
- Residents enjoy communal swimming pool and lush established landscaped gardens