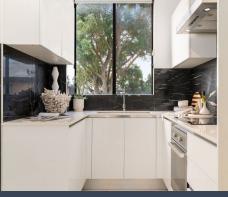

- Crisp white interiors bathed in natural light, high ceilings and tiled floors
- Flowing floorplan comprises spacious layout with open plan living and dining
- Sun washed north-facing balcony embraces leafy outlook and water snapshots
- Large dedicated kitchen appointed with stone benchtops and induction cooking
- Large master and second bedroom both fitted with mirrored built-in wardrobes
- Modern bathroom offers rainfall shower and separate bath, internal laundry room
- Secure building, only six apartments in section, intercom access, lock-up garage
- Residents enjoy communal swimming pool and lush established landscaped gardens