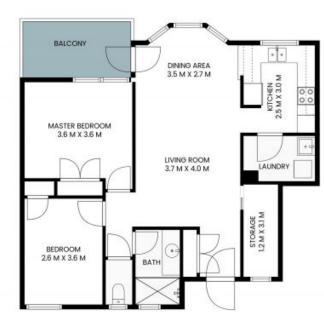

## INTERNAL: 71sqm

PLEASE NOTE: These Floorplan + Site Plans have been generated for marketing purposes and are to be used as a guide only. While all care is taken, no guarantee can be given in respect of accuracy, sizes and dimensions are approximate, actual may vary.